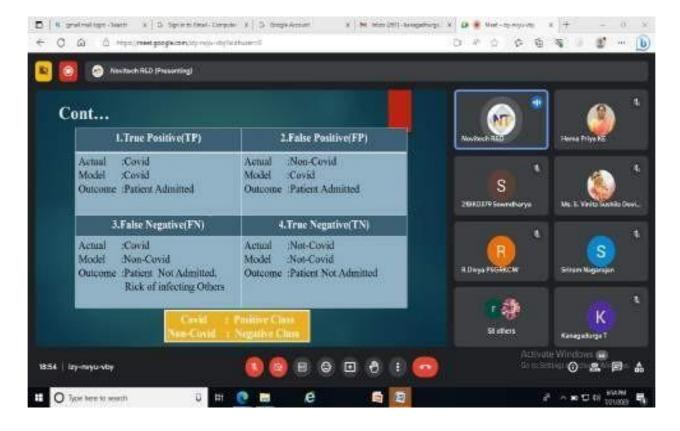

# List of Participants

|                                           |                                                                                                                                                                                                                                                                                                                                                                                                                                                                                                                                                                                                                                                                                                                                                                                                                                                                                                                                                                                                                                                                                                                                                                                                                                                                                                                                                                                                                                                                                                                                                                                                                                                                                                                                                                                                                                                                                                                                                                                                                                                                                                                                |             | TRACTOR DE TRACTOR                                                                                                                                                                                                                                                                                                                                                                                                                                                                                                                                                                                                                                                                                                                                                                                                                                                                                                                                                                                                                                                                                                                                                                                                                                                                                                                                                                                                                                                                                                                                                                                                                                                                                                                                                                                                                                                                                                                                                                                                                                                                                                             | Dr. Sports St. P.                                                                                                                                                                                                                                                                                                                                                                                                                                                                                                                                                                                                                                                                                                                                                                                                                                                                                                                                                                                                                                                                                                                                                                                                                                                                                                                                                                                                                                                                                                                                                                                                                                                                                                                                                                                                                                                                                                                                                                                                                                                                                                              |                          |         |                            |                                                                                                                                                                                                                                                                                                                                                                                                                                                                                                                                                                                                                                                                                                                                                                                                                                                                                                                                                                                                                                                                                                                                                                                                                                                                                                                                                                                                                                                                                                                                                                                                                                                                                                                                                                                                                                                                                                                                                                                                                                                                                                                                |
|-------------------------------------------|--------------------------------------------------------------------------------------------------------------------------------------------------------------------------------------------------------------------------------------------------------------------------------------------------------------------------------------------------------------------------------------------------------------------------------------------------------------------------------------------------------------------------------------------------------------------------------------------------------------------------------------------------------------------------------------------------------------------------------------------------------------------------------------------------------------------------------------------------------------------------------------------------------------------------------------------------------------------------------------------------------------------------------------------------------------------------------------------------------------------------------------------------------------------------------------------------------------------------------------------------------------------------------------------------------------------------------------------------------------------------------------------------------------------------------------------------------------------------------------------------------------------------------------------------------------------------------------------------------------------------------------------------------------------------------------------------------------------------------------------------------------------------------------------------------------------------------------------------------------------------------------------------------------------------------------------------------------------------------------------------------------------------------------------------------------------------------------------------------------------------------|-------------|--------------------------------------------------------------------------------------------------------------------------------------------------------------------------------------------------------------------------------------------------------------------------------------------------------------------------------------------------------------------------------------------------------------------------------------------------------------------------------------------------------------------------------------------------------------------------------------------------------------------------------------------------------------------------------------------------------------------------------------------------------------------------------------------------------------------------------------------------------------------------------------------------------------------------------------------------------------------------------------------------------------------------------------------------------------------------------------------------------------------------------------------------------------------------------------------------------------------------------------------------------------------------------------------------------------------------------------------------------------------------------------------------------------------------------------------------------------------------------------------------------------------------------------------------------------------------------------------------------------------------------------------------------------------------------------------------------------------------------------------------------------------------------------------------------------------------------------------------------------------------------------------------------------------------------------------------------------------------------------------------------------------------------------------------------------------------------------------------------------------------------|--------------------------------------------------------------------------------------------------------------------------------------------------------------------------------------------------------------------------------------------------------------------------------------------------------------------------------------------------------------------------------------------------------------------------------------------------------------------------------------------------------------------------------------------------------------------------------------------------------------------------------------------------------------------------------------------------------------------------------------------------------------------------------------------------------------------------------------------------------------------------------------------------------------------------------------------------------------------------------------------------------------------------------------------------------------------------------------------------------------------------------------------------------------------------------------------------------------------------------------------------------------------------------------------------------------------------------------------------------------------------------------------------------------------------------------------------------------------------------------------------------------------------------------------------------------------------------------------------------------------------------------------------------------------------------------------------------------------------------------------------------------------------------------------------------------------------------------------------------------------------------------------------------------------------------------------------------------------------------------------------------------------------------------------------------------------------------------------------------------------------------|--------------------------|---------|----------------------------|--------------------------------------------------------------------------------------------------------------------------------------------------------------------------------------------------------------------------------------------------------------------------------------------------------------------------------------------------------------------------------------------------------------------------------------------------------------------------------------------------------------------------------------------------------------------------------------------------------------------------------------------------------------------------------------------------------------------------------------------------------------------------------------------------------------------------------------------------------------------------------------------------------------------------------------------------------------------------------------------------------------------------------------------------------------------------------------------------------------------------------------------------------------------------------------------------------------------------------------------------------------------------------------------------------------------------------------------------------------------------------------------------------------------------------------------------------------------------------------------------------------------------------------------------------------------------------------------------------------------------------------------------------------------------------------------------------------------------------------------------------------------------------------------------------------------------------------------------------------------------------------------------------------------------------------------------------------------------------------------------------------------------------------------------------------------------------------------------------------------------------|
|                                           | 299                                                                                                                                                                                                                                                                                                                                                                                                                                                                                                                                                                                                                                                                                                                                                                                                                                                                                                                                                                                                                                                                                                                                                                                                                                                                                                                                                                                                                                                                                                                                                                                                                                                                                                                                                                                                                                                                                                                                                                                                                                                                                                                            | TEMPHARMET  | SHEET OF MARTICO                                                                                                                                                                                                                                                                                                                                                                                                                                                                                                                                                                                                                                                                                                                                                                                                                                                                                                                                                                                                                                                                                                                                                                                                                                                                                                                                                                                                                                                                                                                                                                                                                                                                                                                                                                                                                                                                                                                                                                                                                                                                                                               | WANTS OF IAP COMBUCTED OF                                                                                                                                                                                                                                                                                                                                                                                                                                                                                                                                                                                                                                                                                                                                                                                                                                                                                                                                                                                                                                                                                                                                                                                                                                                                                                                                                                                                                                                                                                                                                                                                                                                                                                                                                                                                                                                                                                                                                                                                                                                                                                      | MINIST THE AGOS.         | CIR SEE | E THEF                     |                                                                                                                                                                                                                                                                                                                                                                                                                                                                                                                                                                                                                                                                                                                                                                                                                                                                                                                                                                                                                                                                                                                                                                                                                                                                                                                                                                                                                                                                                                                                                                                                                                                                                                                                                                                                                                                                                                                                                                                                                                                                                                                                |
| Tenantic in                               | F West Process (A)                                                                                                                                                                                                                                                                                                                                                                                                                                                                                                                                                                                                                                                                                                                                                                                                                                                                                                                                                                                                                                                                                                                                                                                                                                                                                                                                                                                                                                                                                                                                                                                                                                                                                                                                                                                                                                                                                                                                                                                                                                                                                                             | AL LIVERS   | - The Superconnect                                                                                                                                                                                                                                                                                                                                                                                                                                                                                                                                                                                                                                                                                                                                                                                                                                                                                                                                                                                                                                                                                                                                                                                                                                                                                                                                                                                                                                                                                                                                                                                                                                                                                                                                                                                                                                                                                                                                                                                                                                                                                                             | such strong in                                                                                                                                                                                                                                                                                                                                                                                                                                                                                                                                                                                                                                                                                                                                                                                                                                                                                                                                                                                                                                                                                                                                                                                                                                                                                                                                                                                                                                                                                                                                                                                                                                                                                                                                                                                                                                                                                                                                                                                                                                                                                                                 | our dad                  | Luge    |                            |                                                                                                                                                                                                                                                                                                                                                                                                                                                                                                                                                                                                                                                                                                                                                                                                                                                                                                                                                                                                                                                                                                                                                                                                                                                                                                                                                                                                                                                                                                                                                                                                                                                                                                                                                                                                                                                                                                                                                                                                                                                                                                                                |
|                                           |                                                                                                                                                                                                                                                                                                                                                                                                                                                                                                                                                                                                                                                                                                                                                                                                                                                                                                                                                                                                                                                                                                                                                                                                                                                                                                                                                                                                                                                                                                                                                                                                                                                                                                                                                                                                                                                                                                                                                                                                                                                                                                                                |             |                                                                                                                                                                                                                                                                                                                                                                                                                                                                                                                                                                                                                                                                                                                                                                                                                                                                                                                                                                                                                                                                                                                                                                                                                                                                                                                                                                                                                                                                                                                                                                                                                                                                                                                                                                                                                                                                                                                                                                                                                                                                                                                                | Animie of sense 5 is 5 is                                                                                                                                                                                                                                                                                                                                                                                                                                                                                                                                                                                                                                                                                                                                                                                                                                                                                                                                                                                                                                                                                                                                                                                                                                                                                                                                                                                                                                                                                                                                                                                                                                                                                                                                                                                                                                                                                                                                                                                                                                                                                                      |                          |         |                            |                                                                                                                                                                                                                                                                                                                                                                                                                                                                                                                                                                                                                                                                                                                                                                                                                                                                                                                                                                                                                                                                                                                                                                                                                                                                                                                                                                                                                                                                                                                                                                                                                                                                                                                                                                                                                                                                                                                                                                                                                                                                                                                                |
|                                           |                                                                                                                                                                                                                                                                                                                                                                                                                                                                                                                                                                                                                                                                                                                                                                                                                                                                                                                                                                                                                                                                                                                                                                                                                                                                                                                                                                                                                                                                                                                                                                                                                                                                                                                                                                                                                                                                                                                                                                                                                                                                                                                                |             |                                                                                                                                                                                                                                                                                                                                                                                                                                                                                                                                                                                                                                                                                                                                                                                                                                                                                                                                                                                                                                                                                                                                                                                                                                                                                                                                                                                                                                                                                                                                                                                                                                                                                                                                                                                                                                                                                                                                                                                                                                                                                                                                |                                                                                                                                                                                                                                                                                                                                                                                                                                                                                                                                                                                                                                                                                                                                                                                                                                                                                                                                                                                                                                                                                                                                                                                                                                                                                                                                                                                                                                                                                                                                                                                                                                                                                                                                                                                                                                                                                                                                                                                                                                                                                                                                |                          |         |                            |                                                                                                                                                                                                                                                                                                                                                                                                                                                                                                                                                                                                                                                                                                                                                                                                                                                                                                                                                                                                                                                                                                                                                                                                                                                                                                                                                                                                                                                                                                                                                                                                                                                                                                                                                                                                                                                                                                                                                                                                                                                                                                                                |
|                                           | 57/14/20                                                                                                                                                                                                                                                                                                                                                                                                                                                                                                                                                                                                                                                                                                                                                                                                                                                                                                                                                                                                                                                                                                                                                                                                                                                                                                                                                                                                                                                                                                                                                                                                                                                                                                                                                                                                                                                                                                                                                                                                                                                                                                                       |             |                                                                                                                                                                                                                                                                                                                                                                                                                                                                                                                                                                                                                                                                                                                                                                                                                                                                                                                                                                                                                                                                                                                                                                                                                                                                                                                                                                                                                                                                                                                                                                                                                                                                                                                                                                                                                                                                                                                                                                                                                                                                                                                                | Time       cer       2                                                                                                                                                                                                                                                                                                                                                                                                                                                                                                                                                                                                                                                                                                                                                                                                                                                                                                                                                                                                                                                                                                                                                                                                                                                                                                                                                                                                                                                                                                                                                                                                                                                                                                                                                                                                                                                                                                                                                                                                                                                                                                         | Title:                   |         |                            |                                                                                                                                                                                                                                                                                                                                                                                                                                                                                                                                                                                                                                                                                                                                                                                                                                                                                                                                                                                                                                                                                                                                                                                                                                                                                                                                                                                                                                                                                                                                                                                                                                                                                                                                                                                                                                                                                                                                                                                                                                                                                                                                |
| Detayin                                   | Americana -                                                                                                                                                                                                                                                                                                                                                                                                                                                                                                                                                                                                                                                                                                                                                                                                                                                                                                                                                                                                                                                                                                                                                                                                                                                                                                                                                                                                                                                                                                                                                                                                                                                                                                                                                                                                                                                                                                                                                                                                                                                                                                                    | - marin     | made of the party                                                                                                                                                                                                                                                                                                                                                                                                                                                                                                                                                                                                                                                                                                                                                                                                                                                                                                                                                                                                                                                                                                                                                                                                                                                                                                                                                                                                                                                                                                                                                                                                                                                                                                                                                                                                                                                                                                                                                                                                                                                                                                              | a / suborned ret                                                                                                                                                                                                                                                                                                                                                                                                                                                                                                                                                                                                                                                                                                                                                                                                                                                                                                                                                                                                                                                                                                                                                                                                                                                                                                                                                                                                                                                                                                                                                                                                                                                                                                                                                                                                                                                                                                                                                                                                                                                                                                               |                          |         |                            |                                                                                                                                                                                                                                                                                                                                                                                                                                                                                                                                                                                                                                                                                                                                                                                                                                                                                                                                                                                                                                                                                                                                                                                                                                                                                                                                                                                                                                                                                                                                                                                                                                                                                                                                                                                                                                                                                                                                                                                                                                                                                                                                |
| engoaj                                    | et of me freeze                                                                                                                                                                                                                                                                                                                                                                                                                                                                                                                                                                                                                                                                                                                                                                                                                                                                                                                                                                                                                                                                                                                                                                                                                                                                                                                                                                                                                                                                                                                                                                                                                                                                                                                                                                                                                                                                                                                                                                                                                                                                                                                | ATTLEMENTAL | tried: 4                                                                                                                                                                                                                                                                                                                                                                                                                                                                                                                                                                                                                                                                                                                                                                                                                                                                                                                                                                                                                                                                                                                                                                                                                                                                                                                                                                                                                                                                                                                                                                                                                                                                                                                                                                                                                                                                                                                                                                                                                                                                                                                       | somer of Participants 55                                                                                                                                                                                                                                                                                                                                                                                                                                                                                                                                                                                                                                                                                                                                                                                                                                                                                                                                                                                                                                                                                                                                                                                                                                                                                                                                                                                                                                                                                                                                                                                                                                                                                                                                                                                                                                                                                                                                                                                                                                                                                                       |                          |         |                            |                                                                                                                                                                                                                                                                                                                                                                                                                                                                                                                                                                                                                                                                                                                                                                                                                                                                                                                                                                                                                                                                                                                                                                                                                                                                                                                                                                                                                                                                                                                                                                                                                                                                                                                                                                                                                                                                                                                                                                                                                                                                                                                                |
| icust n                                   | udintee -                                                                                                                                                                                                                                                                                                                                                                                                                                                                                                                                                                                                                                                                                                                                                                                                                                                                                                                                                                                                                                                                                                                                                                                                                                                                                                                                                                                                                                                                                                                                                                                                                                                                                                                                                                                                                                                                                                                                                                                                                                                                                                                      | Mayo        | Property                                                                                                                                                                                                                                                                                                                                                                                                                                                                                                                                                                                                                                                                                                                                                                                                                                                                                                                                                                                                                                                                                                                                                                                                                                                                                                                                                                                                                                                                                                                                                                                                                                                                                                                                                                                                                                                                                                                                                                                                                                                                                                                       |                                                                                                                                                                                                                                                                                                                                                                                                                                                                                                                                                                                                                                                                                                                                                                                                                                                                                                                                                                                                                                                                                                                                                                                                                                                                                                                                                                                                                                                                                                                                                                                                                                                                                                                                                                                                                                                                                                                                                                                                                                                                                                                                |                          |         |                            |                                                                                                                                                                                                                                                                                                                                                                                                                                                                                                                                                                                                                                                                                                                                                                                                                                                                                                                                                                                                                                                                                                                                                                                                                                                                                                                                                                                                                                                                                                                                                                                                                                                                                                                                                                                                                                                                                                                                                                                                                                                                                                                                |
|                                           |                                                                                                                                                                                                                                                                                                                                                                                                                                                                                                                                                                                                                                                                                                                                                                                                                                                                                                                                                                                                                                                                                                                                                                                                                                                                                                                                                                                                                                                                                                                                                                                                                                                                                                                                                                                                                                                                                                                                                                                                                                                                                                                                |             | The second second                                                                                                                                                                                                                                                                                                                                                                                                                                                                                                                                                                                                                                                                                                                                                                                                                                                                                                                                                                                                                                                                                                                                                                                                                                                                                                                                                                                                                                                                                                                                                                                                                                                                                                                                                                                                                                                                                                                                                                                                                                                                                                              |                                                                                                                                                                                                                                                                                                                                                                                                                                                                                                                                                                                                                                                                                                                                                                                                                                                                                                                                                                                                                                                                                                                                                                                                                                                                                                                                                                                                                                                                                                                                                                                                                                                                                                                                                                                                                                                                                                                                                                                                                                                                                                                                |                          |         |                            |                                                                                                                                                                                                                                                                                                                                                                                                                                                                                                                                                                                                                                                                                                                                                                                                                                                                                                                                                                                                                                                                                                                                                                                                                                                                                                                                                                                                                                                                                                                                                                                                                                                                                                                                                                                                                                                                                                                                                                                                                                                                                                                                |
|                                           | Therefore processor.                                                                                                                                                                                                                                                                                                                                                                                                                                                                                                                                                                                                                                                                                                                                                                                                                                                                                                                                                                                                                                                                                                                                                                                                                                                                                                                                                                                                                                                                                                                                                                                                                                                                                                                                                                                                                                                                                                                                                                                                                                                                                                           |             |                                                                                                                                                                                                                                                                                                                                                                                                                                                                                                                                                                                                                                                                                                                                                                                                                                                                                                                                                                                                                                                                                                                                                                                                                                                                                                                                                                                                                                                                                                                                                                                                                                                                                                                                                                                                                                                                                                                                                                                                                                                                                                                                |                                                                                                                                                                                                                                                                                                                                                                                                                                                                                                                                                                                                                                                                                                                                                                                                                                                                                                                                                                                                                                                                                                                                                                                                                                                                                                                                                                                                                                                                                                                                                                                                                                                                                                                                                                                                                                                                                                                                                                                                                                                                                                                                |                          |         |                            |                                                                                                                                                                                                                                                                                                                                                                                                                                                                                                                                                                                                                                                                                                                                                                                                                                                                                                                                                                                                                                                                                                                                                                                                                                                                                                                                                                                                                                                                                                                                                                                                                                                                                                                                                                                                                                                                                                                                                                                                                                                                                                                                |
| THE ST                                    | Participaritic                                                                                                                                                                                                                                                                                                                                                                                                                                                                                                                                                                                                                                                                                                                                                                                                                                                                                                                                                                                                                                                                                                                                                                                                                                                                                                                                                                                                                                                                                                                                                                                                                                                                                                                                                                                                                                                                                                                                                                                                                                                                                                                 |             | VERWIE .                                                                                                                                                                                                                                                                                                                                                                                                                                                                                                                                                                                                                                                                                                                                                                                                                                                                                                                                                                                                                                                                                                                                                                                                                                                                                                                                                                                                                                                                                                                                                                                                                                                                                                                                                                                                                                                                                                                                                                                                                                                                                                                       |                                                                                                                                                                                                                                                                                                                                                                                                                                                                                                                                                                                                                                                                                                                                                                                                                                                                                                                                                                                                                                                                                                                                                                                                                                                                                                                                                                                                                                                                                                                                                                                                                                                                                                                                                                                                                                                                                                                                                                                                                                                                                                                                |                          |         |                            | -                                                                                                                                                                                                                                                                                                                                                                                                                                                                                                                                                                                                                                                                                                                                                                                                                                                                                                                                                                                                                                                                                                                                                                                                                                                                                                                                                                                                                                                                                                                                                                                                                                                                                                                                                                                                                                                                                                                                                                                                                                                                                                                              |
|                                           | Martingaritic                                                                                                                                                                                                                                                                                                                                                                                                                                                                                                                                                                                                                                                                                                                                                                                                                                                                                                                                                                                                                                                                                                                                                                                                                                                                                                                                                                                                                                                                                                                                                                                                                                                                                                                                                                                                                                                                                                                                                                                                                                                                                                                  | Conser      | Total their<br>Brightele has                                                                                                                                                                                                                                                                                                                                                                                                                                                                                                                                                                                                                                                                                                                                                                                                                                                                                                                                                                                                                                                                                                                                                                                                                                                                                                                                                                                                                                                                                                                                                                                                                                                                                                                                                                                                                                                                                                                                                                                                                                                                                                   | tree o                                                                                                                                                                                                                                                                                                                                                                                                                                                                                                                                                                                                                                                                                                                                                                                                                                                                                                                                                                                                                                                                                                                                                                                                                                                                                                                                                                                                                                                                                                                                                                                                                                                                                                                                                                                                                                                                                                                                                                                                                                                                                                                         | Diguest Tatura           | Age     | Lampings                   | Squators                                                                                                                                                                                                                                                                                                                                                                                                                                                                                                                                                                                                                                                                                                                                                                                                                                                                                                                                                                                                                                                                                                                                                                                                                                                                                                                                                                                                                                                                                                                                                                                                                                                                                                                                                                                                                                                                                                                                                                                                                                                                                                                       |
| 51.760                                    |                                                                                                                                                                                                                                                                                                                                                                                                                                                                                                                                                                                                                                                                                                                                                                                                                                                                                                                                                                                                                                                                                                                                                                                                                                                                                                                                                                                                                                                                                                                                                                                                                                                                                                                                                                                                                                                                                                                                                                                                                                                                                                                                | HAPL        | Wateh No.                                                                                                                                                                                                                                                                                                                                                                                                                                                                                                                                                                                                                                                                                                                                                                                                                                                                                                                                                                                                                                                                                                                                                                                                                                                                                                                                                                                                                                                                                                                                                                                                                                                                                                                                                                                                                                                                                                                                                                                                                                                                                                                      |                                                                                                                                                                                                                                                                                                                                                                                                                                                                                                                                                                                                                                                                                                                                                                                                                                                                                                                                                                                                                                                                                                                                                                                                                                                                                                                                                                                                                                                                                                                                                                                                                                                                                                                                                                                                                                                                                                                                                                                                                                                                                                                                |                          |         |                            | MAL CAL                                                                                                                                                                                                                                                                                                                                                                                                                                                                                                                                                                                                                                                                                                                                                                                                                                                                                                                                                                                                                                                                                                                                                                                                                                                                                                                                                                                                                                                                                                                                                                                                                                                                                                                                                                                                                                                                                                                                                                                                                                                                                                                        |
| 21.00                                     | Marin                                                                                                                                                                                                                                                                                                                                                                                                                                                                                                                                                                                                                                                                                                                                                                                                                                                                                                                                                                                                                                                                                                                                                                                                                                                                                                                                                                                                                                                                                                                                                                                                                                                                                                                                                                                                                                                                                                                                                                                                                                                                                                                          | HAPT<br>F   | This is bath                                                                                                                                                                                                                                                                                                                                                                                                                                                                                                                                                                                                                                                                                                                                                                                                                                                                                                                                                                                                                                                                                                                                                                                                                                                                                                                                                                                                                                                                                                                                                                                                                                                                                                                                                                                                                                                                                                                                                                                                                                                                                                                   | real and the state of the state of                                                                                                                                                                                                                                                                                                                                                                                                                                                                                                                                                                                                                                                                                                                                                                                                                                                                                                                                                                                                                                                                                                                                                                                                                                                                                                                                                                                                                                                                                                                                                                                                                                                                                                                                                                                                                                                                                                                                                                                                                                                                                             | ri samme                 |         |                            |                                                                                                                                                                                                                                                                                                                                                                                                                                                                                                                                                                                                                                                                                                                                                                                                                                                                                                                                                                                                                                                                                                                                                                                                                                                                                                                                                                                                                                                                                                                                                                                                                                                                                                                                                                                                                                                                                                                                                                                                                                                                                                                                |
| 21.000                                    | Marin                                                                                                                                                                                                                                                                                                                                                                                                                                                                                                                                                                                                                                                                                                                                                                                                                                                                                                                                                                                                                                                                                                                                                                                                                                                                                                                                                                                                                                                                                                                                                                                                                                                                                                                                                                                                                                                                                                                                                                                                                                                                                                                          | HAPT<br>F   | This is bath                                                                                                                                                                                                                                                                                                                                                                                                                                                                                                                                                                                                                                                                                                                                                                                                                                                                                                                                                                                                                                                                                                                                                                                                                                                                                                                                                                                                                                                                                                                                                                                                                                                                                                                                                                                                                                                                                                                                                                                                                                                                                                                   |                                                                                                                                                                                                                                                                                                                                                                                                                                                                                                                                                                                                                                                                                                                                                                                                                                                                                                                                                                                                                                                                                                                                                                                                                                                                                                                                                                                                                                                                                                                                                                                                                                                                                                                                                                                                                                                                                                                                                                                                                                                                                                                                | ri samme                 | 577     |                            |                                                                                                                                                                                                                                                                                                                                                                                                                                                                                                                                                                                                                                                                                                                                                                                                                                                                                                                                                                                                                                                                                                                                                                                                                                                                                                                                                                                                                                                                                                                                                                                                                                                                                                                                                                                                                                                                                                                                                                                                                                                                                                                                |
| 31 Mil                                    | Marie<br>De et le sons<br>Se C.<br>Co C. Pedgeda                                                                                                                                                                                                                                                                                                                                                                                                                                                                                                                                                                                                                                                                                                                                                                                                                                                                                                                                                                                                                                                                                                                                                                                                                                                                                                                                                                                                                                                                                                                                                                                                                                                                                                                                                                                                                                                                                                                                                                                                                                                                               | 76 Y        | Hotels No. (1) And And Andrew Art | A STATE OF THE STA | Change and               | 577     | A STATE OF                 | W.G.                                                                                                                                                                                                                                                                                                                                                                                                                                                                                                                                                                                                                                                                                                                                                                                                                                                                                                                                                                                                                                                                                                                                                                                                                                                                                                                                                                                                                                                                                                                                                                                                                                                                                                                                                                                                                                                                                                                                                                                                                                                                                                                           |
| 3 40                                      | Name  Distribution  S. B. C.  Vir C. (Edge)  D. V. (Const.)  C. B. (Verge)                                                                                                                                                                                                                                                                                                                                                                                                                                                                                                                                                                                                                                                                                                                                                                                                                                                                                                                                                                                                                                                                                                                                                                                                                                                                                                                                                                                                                                                                                                                                                                                                                                                                                                                                                                                                                                                                                                                                                                                                                                                     | /// //      | Monte No.  Charles Tages  Charles Ta | And the second s | di somme                 | 577     | A STATE OF                 | Comments of the Comments of th |
| 51 Min                                    | Autoria<br>Salatikanan<br>Salatikanan<br>Salatikanan<br>Salatikanan<br>Calatikanan<br>Salatikanan                                                                                                                                                                                                                                                                                                                                                                                                                                                                                                                                                                                                                                                                                                                                                                                                                                                                                                                                                                                                                                                                                                                                                                                                                                                                                                                                                                                                                                                                                                                                                                                                                                                                                                                                                                                                                                                                                                                                                                                                                              | 76 V        | Hotels to  The and the first                                                                                                                                                                                                                                                                                                                                                                                                                                                                                                                                                                                                                                                                                                                                                                                                                                                                                                                                                                                                                                                                                                                                                                                                                                                                                                                                                                                                                                                                                                                                                                                                                                                                                                                                                                                                                                                                                                                                                                                                         | And the second s | Changes -                | 577     | Today                      | Comments of the Comments of th |
| 31 Ma                                     | Santham<br>Santham<br>Santham<br>Santham<br>Santham<br>Santham<br>Santham                                                                                                                                                                                                                                                                                                                                                                                                                                                                                                                                                                                                                                                                                                                                                                                                                                                                                                                                                                                                                                                                                                                                                                                                                                                                                                                                                                                                                                                                                                                                                                                                                                                                                                                                                                                                                                                                                                                                                                                                                                                      | /6 / F      | Marie No. 10 April 10 | And an analysis of the same of | Changes -                | 577     | Today                      | Comments of the Comments of th |
| 1 4 3 b 5 d 7 m                           | Acceptance of the Control of the Con | /6 / F      | Muster Same  The Part of The P | And the second of the second o | Channes .                | かりない    | Taylor<br>Taylor<br>Taylor | Comments of the Comments of th |
| 1 A 3 L 3 L 3 L 3 L 3 L 3 L 3 L 3 L 3 L 3 | Santham<br>Santham<br>Santham<br>Santham<br>Santham<br>Santham<br>Santham                                                                                                                                                                                                                                                                                                                                                                                                                                                                                                                                                                                                                                                                                                                                                                                                                                                                                                                                                                                                                                                                                                                                                                                                                                                                                                                                                                                                                                                                                                                                                                                                                                                                                                                                                                                                                                                                                                                                                                                                                                                      | JAPA        | Mutate to  Table - Table  Table  Table - Table  Table - Table  Table - Table  Table - Table  Tab | And an analysis of the same of | Character and the second | かりから    | Taylor<br>Taylor<br>Taylor |                                                                                                                                                                                                                                                                                                                                                                                                                                                                                                                                                                                                                                                                                                                                                                                                                                                                                                                                                                                                                                                                                                                                                                                                                                                                                                                                                                                                                                                                                                                                                                                                                                                                                                                                                                                                                                                                                                                                                                                                                                                                                                                                |