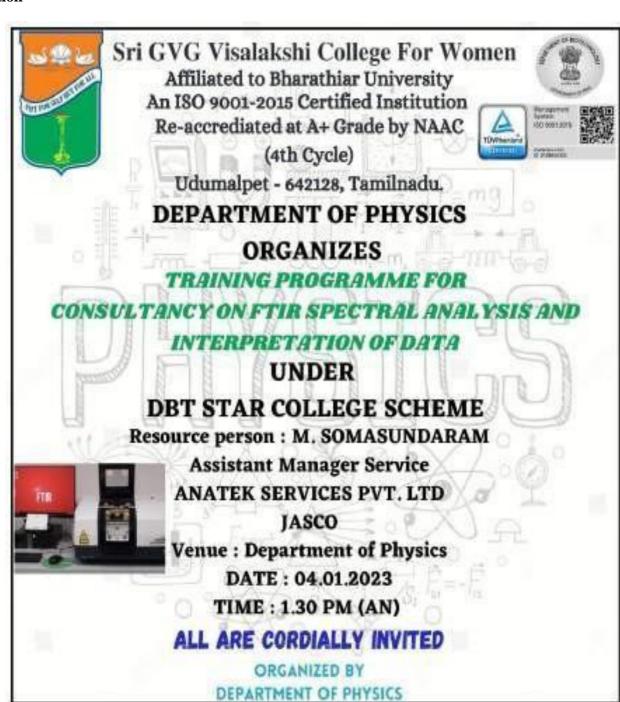

# **Faculty Development cell conducted (2022-2023)**

|          | Teaching Faculty               |                                                                                                                  |                      |  |  |  |
|----------|--------------------------------|------------------------------------------------------------------------------------------------------------------|----------------------|--|--|--|
| S.N<br>o | Date                           | Topic                                                                                                            | No. of Beneficiaries |  |  |  |
| 1        | 11-08-2022                     | Unave Marunthu Marunte Unavu                                                                                     | 76                   |  |  |  |
| 2        | 09-09-2022                     | SEBI Sponsored financial education workshop for faculty members on "How tobuy and sell shares in stock exchange" | 52                   |  |  |  |
|          | 20-09-2022                     | Power of Positivity - Change the way you Think                                                                   | 62                   |  |  |  |
| 3        | to<br>21-09-2022               | Power of Positivity - Change the way you Think                                                                   | 62                   |  |  |  |
| 4        | 19-11-2022                     | Stress Relief Therapy                                                                                            | 110                  |  |  |  |
| 5        | 14-11-2022<br>to<br>18-11-2022 | National Level Virtual development programme on "Data Analytics and Visualization using Tableau"                 | 212                  |  |  |  |
| 6        | 04-01-2023                     | Training programme forConsultancy on FTIR Spectral Analysis and Interpretation of data                           | 10                   |  |  |  |
| 7        | 17-07-2023<br>to<br>21-07-2023 | Machine Learning for DataScience                                                                                 | 177                  |  |  |  |
| 8        | 06-12-2022                     | Workshop for Lab Assistantson "Debugging, Trouble Shooting and Computerized Stock Maintenance"                   | 11                   |  |  |  |
| 9        | 26-01-2023                     | One day hands on training onBioinstrumentation for Lab Technician                                                | 1                    |  |  |  |
| 10       | 31-03-2023                     | Hands on training for Laboratory Burner Service                                                                  | 9                    |  |  |  |