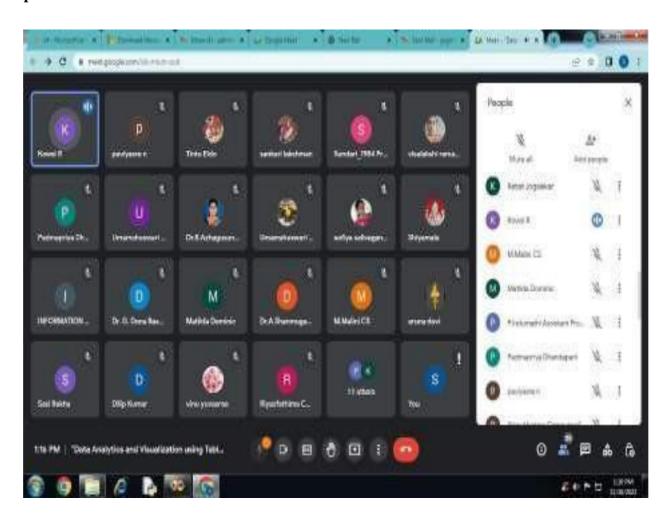

#### Data Science & AI-ML-DL

• Introduction to Data Science

- What is Artificial Intelligence
- Introduction to Machine Learning
- Methods of Machine Learning (Supervised learning, Unsupervised Learning Reinforcement Learning)
- Introduction to Deep Learning
- Comparison of ML and DL
- Applications of DL

#### **Attendance Sheet**

**Number of Beneficiaries: 177** 