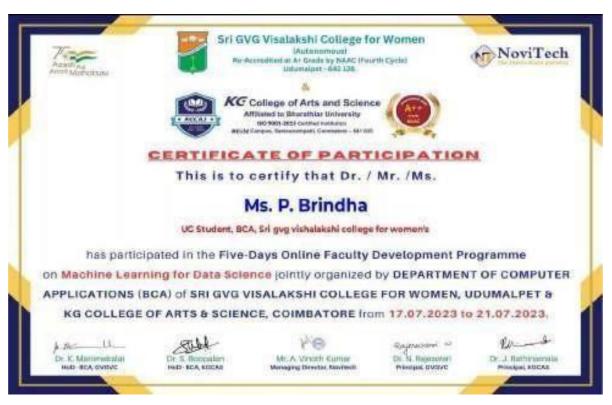

# **Faculty Development cell conducted (2022-2023)**

|          | Teaching Faculty               |                                                                                                                  |                      |  |  |  |
|----------|--------------------------------|------------------------------------------------------------------------------------------------------------------|----------------------|--|--|--|
| S.N<br>o | Date                           | Topic                                                                                                            | No. of Beneficiaries |  |  |  |
| 1        | 11-08-2022                     | Unave Marunthu Marunte Unavu                                                                                     | 76                   |  |  |  |
| 2        | 09-09-2022                     | SEBI Sponsored financial education workshop for faculty members on "How tobuy and sell shares in stock exchange" | 52                   |  |  |  |
|          | 20-09-2022                     | Power of Positivity - Change the way you Think                                                                   | 62                   |  |  |  |
| 3        | to<br>21-09-2022               | Power of Positivity - Change the way you Think                                                                   | 62                   |  |  |  |
| 4        | 19-11-2022                     | Stress Relief Therapy                                                                                            | 110                  |  |  |  |
| 5        | 14-11-2022<br>to<br>18-11-2022 | National Level Virtual development programme on "Data Analytics and Visualization using Tableau"                 | 212                  |  |  |  |
| 6        | 04-01-2023                     | Training programme forConsultancy on FTIR Spectral Analysis and Interpretation of data                           | 10                   |  |  |  |
| 7        | 17-07-2023<br>to<br>21-07-2023 | Machine Learning for DataScience                                                                                 | 177                  |  |  |  |
| 8        | 06-12-2022                     | Workshop for Lab Assistantson "Debugging, Trouble Shooting and Computerized Stock Maintenance"                   | 11                   |  |  |  |
| 9        | 26-01-2023                     | One day hands on training onBioinstrumentation for Lab Technician                                                | 1                    |  |  |  |
| 10       | 31-03-2023                     | Hands on training for Laboratory Burner Service                                                                  | 9                    |  |  |  |