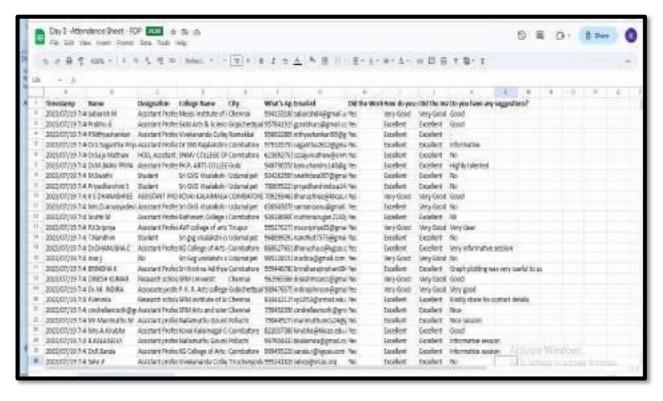

s-birs-smt

**Topics:** 

**Today's topic:** 

#### **Basic model creation**

- Supervised learning (Classification, Regression)
- Unsupervised Learning (Clustering)



















#### **Attendance Sheet:**



**Number of Beneficiaries: 124** 



## Day 3

Link: meet.google.com/ftj-jfhw-dhm

**Topics:** 

## **Introduction to Matplotlib**

• Basics to create a graph

•

• Basics to create a Charts (bar chart, pie charts, histogram)



NAAC - SSR GVGVC



#### SRI G.V.G. VISALAKSHI COLLEGE FOR WOMEN

Udumalpet – 642 128, Tamil Nadu Autonomous and Affiliated to Bharathiar University

Accredited at A<sup>+</sup> Grade by NAAC | DBT Star College An ISO 9001:2015 Certified Institution

www.gvgvc.ac.in | gvgprincipal@gmail.com | 04252-223019





















#### **Attendance Sheet:**



#### **Number of Beneficiaries:148**



#### Day 4

Link: meet.google.com/ugu-gmy-vvm

**Topics:** 

#### **About Power BI**

· Data vs Dashboard

- What is Power BI?
- What is Power BI Dashboard?
- Power BI platforms
- Power BI Architecture
- Power BI dashboard Creation Topics











#### **Attendance Sheet:**



**Number of Beneficiaries:129** 

Day 5

Link: meet.google.com/izy=nvyu=vby

**Topics:** 

#### **Evaluation Metrics-Classification**

- Accuracy
- Precision
- Recall
- F1-Score























#### Certificate







#### **Outcome**

The Resource Person shared his experience and knowledge in the following areas with lucid explanation, examples and demonstrations. The topics are Basics of Machine Learning & Data Science, Basic Model Creation, Supervised and Unsuperv