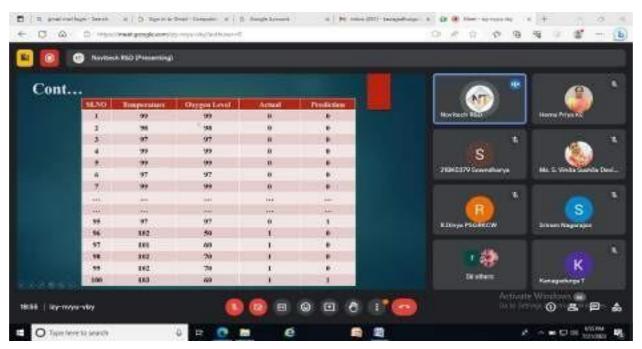

WOMEN

Udumalpet – 642 128, Tamil Nadu Autonomous and Affiliated to Bharathiar University

Accredited at A<sup>+</sup> Grade by NAAC | DBT Star College An ISO 9001:2015 Certified Institution

www.gvgvc.ac.in | gvgprincipal@gmail.com | 04252-223019





















#### **Attendance Sheet:**



#### **Number of Beneficiaries:148**



#### Day 4

Link: meet.google.com/ugu-gmy-vvm

**Topics:** 

#### **About Power BI**

· Data vs Dashboard

- What is Power BI?
- What is Power BI Dashboard?
- Power BI platforms
- Power BI Architecture
- Power BI dashboard Creation Topics











#### **Attendance Sheet:**



**Number of Beneficiaries:129** 

Day 5

Link: meet.google.com/izy=nvyu=vby

**Topics:** 

#### **Evaluation Metrics-Classification**

- Accuracy
- Precision
- Recall
- F1-Score























#### Certificate







#### **Outcome**

The Resource Person shared his experience and knowledge in the following areas with lucid explanation, examples and demonstrations. The topics are Basics of Machine Learning & Data Science, Basic Model Creation, Supervised and Unsupervised Learning, Matplotlib, Power BI & Evaluation Metrics. The participants were able to understand the concepts, got their doubts clarified and gained the awareness to apply the same in their research work.



# 8. Workshop for Lab Assistantson ''Debugging, Trouble Shooting and Computerized Stock Maintenance''

## Report

|               |                  | b.A.                            |
|---------------|------------------|---------------------------------|
|               | N. San Land      |