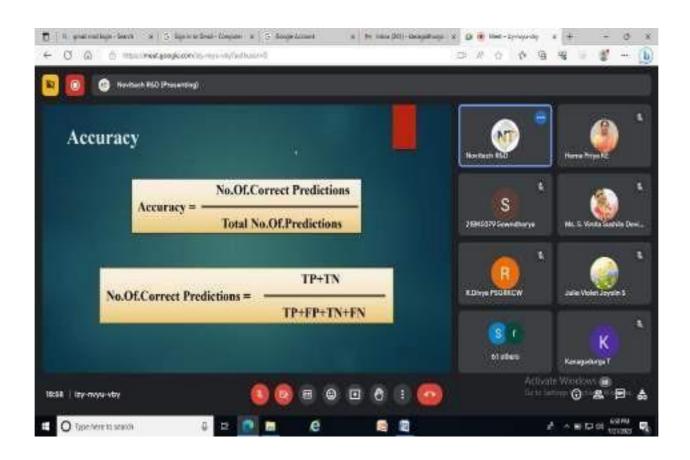

# List of Participants

|                                           |                                                                                                                                                                                                                                                                                                                                                                                                                                                                                                                                                                                                                                                                                                                                                                                                                                                                                                                                                                                                                                                                                                                                                                                                                                                                                                                                                                                                                                                                                                                                                                                                                                                                                                                                                                                                                                                                                                                                                                                                                                                                                                                                |             | TRACTOR DE TRACTOR                                                                                                                                                                                                                                                                                                                                                                                                                                                                                                                                                                                                                                                                                                                                                                                                                                                                                                                                                                                                                                                                                                                                                                                                                                                                                                                                                                                                                                                                                                                                                                                                                                                                                                                                                                                                                                                                                                                                                                                                                                                                                                             | Dr. Sports St. P.                                                                                                                                                                                                                                                                                                                                                                                                                                                                                                                                                                                                                                                                                                                                                                                                                                                                                                                                                                                                                                                                                                                                                                                                                                                                                                                                                                                                                                                                                                                                                                                                                                                                                                                                                                                                                                                                                                                                                                                                                                                                                                              |                          |         |                            |                                                                                                                                                                                                                                                                                                                                                                                                                                                                                                                                                                                                                                                                                                                                                                                                                                                                                                                                                                                                                                                                                                                                                                                                                                                                                                                                                                                                                                                                                                                                                                                                                                                                                                                                                                                                                                                                                                                                                                                                                                                                                                                                |
|-------------------------------------------|--------------------------------------------------------------------------------------------------------------------------------------------------------------------------------------------------------------------------------------------------------------------------------------------------------------------------------------------------------------------------------------------------------------------------------------------------------------------------------------------------------------------------------------------------------------------------------------------------------------------------------------------------------------------------------------------------------------------------------------------------------------------------------------------------------------------------------------------------------------------------------------------------------------------------------------------------------------------------------------------------------------------------------------------------------------------------------------------------------------------------------------------------------------------------------------------------------------------------------------------------------------------------------------------------------------------------------------------------------------------------------------------------------------------------------------------------------------------------------------------------------------------------------------------------------------------------------------------------------------------------------------------------------------------------------------------------------------------------------------------------------------------------------------------------------------------------------------------------------------------------------------------------------------------------------------------------------------------------------------------------------------------------------------------------------------------------------------------------------------------------------|-------------|--------------------------------------------------------------------------------------------------------------------------------------------------------------------------------------------------------------------------------------------------------------------------------------------------------------------------------------------------------------------------------------------------------------------------------------------------------------------------------------------------------------------------------------------------------------------------------------------------------------------------------------------------------------------------------------------------------------------------------------------------------------------------------------------------------------------------------------------------------------------------------------------------------------------------------------------------------------------------------------------------------------------------------------------------------------------------------------------------------------------------------------------------------------------------------------------------------------------------------------------------------------------------------------------------------------------------------------------------------------------------------------------------------------------------------------------------------------------------------------------------------------------------------------------------------------------------------------------------------------------------------------------------------------------------------------------------------------------------------------------------------------------------------------------------------------------------------------------------------------------------------------------------------------------------------------------------------------------------------------------------------------------------------------------------------------------------------------------------------------------------------|--------------------------------------------------------------------------------------------------------------------------------------------------------------------------------------------------------------------------------------------------------------------------------------------------------------------------------------------------------------------------------------------------------------------------------------------------------------------------------------------------------------------------------------------------------------------------------------------------------------------------------------------------------------------------------------------------------------------------------------------------------------------------------------------------------------------------------------------------------------------------------------------------------------------------------------------------------------------------------------------------------------------------------------------------------------------------------------------------------------------------------------------------------------------------------------------------------------------------------------------------------------------------------------------------------------------------------------------------------------------------------------------------------------------------------------------------------------------------------------------------------------------------------------------------------------------------------------------------------------------------------------------------------------------------------------------------------------------------------------------------------------------------------------------------------------------------------------------------------------------------------------------------------------------------------------------------------------------------------------------------------------------------------------------------------------------------------------------------------------------------------|--------------------------|---------|----------------------------|--------------------------------------------------------------------------------------------------------------------------------------------------------------------------------------------------------------------------------------------------------------------------------------------------------------------------------------------------------------------------------------------------------------------------------------------------------------------------------------------------------------------------------------------------------------------------------------------------------------------------------------------------------------------------------------------------------------------------------------------------------------------------------------------------------------------------------------------------------------------------------------------------------------------------------------------------------------------------------------------------------------------------------------------------------------------------------------------------------------------------------------------------------------------------------------------------------------------------------------------------------------------------------------------------------------------------------------------------------------------------------------------------------------------------------------------------------------------------------------------------------------------------------------------------------------------------------------------------------------------------------------------------------------------------------------------------------------------------------------------------------------------------------------------------------------------------------------------------------------------------------------------------------------------------------------------------------------------------------------------------------------------------------------------------------------------------------------------------------------------------------|
|                                           | 299                                                                                                                                                                                                                                                                                                                                                                                                                                                                                                                                                                                                                                                                                                                                                                                                                                                                                                                                                                                                                                                                                                                                                                                                                                                                                                                                                                                                                                                                                                                                                                                                                                                                                                                                                                                                                                                                                                                                                                                                                                                                                                                            | TEMPHARMET  | SHEET OF MARTICO                                                                                                                                                                                                                                                                                                                                                                                                                                                                                                                                                                                                                                                                                                                                                                                                                                                                                                                                                                                                                                                                                                                                                                                                                                                                                                                                                                                                                                                                                                                                                                                                                                                                                                                                                                                                                                                                                                                                                                                                                                                                                                               | WANTS OF IAP COMBUCTED OF                                                                                                                                                                                                                                                                                                                                                                                                                                                                                                                                                                                                                                                                                                                                                                                                                                                                                                                                                                                                                                                                                                                                                                                                                                                                                                                                                                                                                                                                                                                                                                                                                                                                                                                                                                                                                                                                                                                                                                                                                                                                                                      | MINIST THE AGOS.         | CIR SEE | E THEF                     |                                                                                                                                                                                                                                                                                                                                                                                                                                                                                                                                                                                                                                                                                                                                                                                                                                                                                                                                                                                                                                                                                                                                                                                                                                                                                                                                                                                                                                                                                                                                                                                                                                                                                                                                                                                                                                                                                                                                                                                                                                                                                                                                |
| Tenantic in                               | F West Process (A)                                                                                                                                                                                                                                                                                                                                                                                                                                                                                                                                                                                                                                                                                                                                                                                                                                                                                                                                                                                                                                                                                                                                                                                                                                                                                                                                                                                                                                                                                                                                                                                                                                                                                                                                                                                                                                                                                                                                                                                                                                                                                                             | AL LIVERS   | - The Superconnect                                                                                                                                                                                                                                                                                                                                                                                                                                                                                                                                                                                                                                                                                                                                                                                                                                                                                                                                                                                                                                                                                                                                                                                                                                                                                                                                                                                                                                                                                                                                                                                                                                                                                                                                                                                                                                                                                                                                                                                                                                                                                                             | such strong in                                                                                                                                                                                                                                                                                                                                                                                                                                                                                                                                                                                                                                                                                                                                                                                                                                                                                                                                                                                                                                                                                                                                                                                                                                                                                                                                                                                                                                                                                                                                                                                                                                                                                                                                                                                                                                                                                                                                                                                                                                                                                                                 | our dad                  | Luge    |                            |                                                                                                                                                                                                                                                                                                                                                                                                                                                                                                                                                                                                                                                                                                                                                                                                                                                                                                                                                                                                                                                                                                                                                                                                                                                                                                                                                                                                                                                                                                                                                                                                                                                                                                                                                                                                                                                                                                                                                                                                                                                                                                                                |
|                                           |                                                                                                                                                                                                                                                                                                                                                                                                                                                                                                                                                                                                                                                                                                                                                                                                                                                                                                                                                                                                                                                                                                                                                                                                                                                                                                                                                                                                                                                                                                                                                                                                                                                                                                                                                                                                                                                                                                                                                                                                                                                                                                                                |             |                                                                                                                                                                                                                                                                                                                                                                                                                                                                                                                                                                                                                                                                                                                                                                                                                                                                                                                                                                                                                                                                                                                                                                                                                                                                                                                                                                                                                                                                                                                                                                                                                                                                                                                                                                                                                                                                                                                                                                                                                                                                                                                                | Animie of sense 5 is 5 is                                                                                                                                                                                                                                                                                                                                                                                                                                                                                                                                                                                                                                                                                                                                                                                                                                                                                                                                                                                                                                                                                                                                                                                                                                                                                                                                                                                                                                                                                                                                                                                                                                                                                                                                                                                                                                                                                                                                                                                                                                                                                                      |                          |         |                            |                                                                                                                                                                                                                                                                                                                                                                                                                                                                                                                                                                                                                                                                                                                                                                                                                                                                                                                                                                                                                                                                                                                                                                                                                                                                                                                                                                                                                                                                                                                                                                                                                                                                                                                                                                                                                                                                                                                                                                                                                                                                                                                                |
|                                           |                                                                                                                                                                                                                                                                                                                                                                                                                                                                                                                                                                                                                                                                                                                                                                                                                                                                                                                                                                                                                                                                                                                                                                                                                                                                                                                                                                                                                                                                                                                                                                                                                                                                                                                                                                                                                                                                                                                                                                                                                                                                                                                                |             |                                                                                                                                                                                                                                                                                                                                                                                                                                                                                                                                                                                                                                                                                                                                                                                                                                                                                                                                                                                                                                                                                                                                                                                                                                                                                                                                                                                                                                                                                                                                                                                                                                                                                                                                                                                                                                                                                                                                                                                                                                                                                                                                |                                                                                                                                                                                                                                                                                                                                                                                                                                                                                                                                                                                                                                                                                                                                                                                                                                                                                                                                                                                                                                                                                                                                                                                                                                                                                                                                                                                                                                                                                                                                                                                                                                                                                                                                                                                                                                                                                                                                                                                                                                                                                                                                |                          |         |                            |                                                                                                                                                                                                                                                                                                                                                                                                                                                                                                                                                                                                                                                                                                                                                                                                                                                                                                                                                                                                                                                                                                                                                                                                                                                                                                                                                                                                                                                                                                                                                                                                                                                                                                                                                                                                                                                                                                                                                                                                                                                                                                                                |
|                                           | 57/14/20                                                                                                                                                                                                                                                                                                                                                                                                                                                                                                                                                                                                                                                                                                                                                                                                                                                                                                                                                                                                                                                                                                                                                                                                                                                                                                                                                                                                                                                                                                                                                                                                                                                                                                                                                                                                                                                                                                                                                                                                                                                                                                                       |             |                                                                                                                                                                                                                                                                                                                                                                                                                                                                                                                                                                                                                                                                                                                                                                                                                                                                                                                                                                                                                                                                                                                                                                                                                                                                                                                                                                                                                                                                                                                                                                                                                                                                                                                                                                                                                                                                                                                                                                                                                                                                                                                                | Time       cer       2                                                                                                                                                                                                                                                                                                                                                                                                                                                                                                                                                                                                                                                                                                                                                                                                                                                                                                                                                                                                                                                                                                                                                                                                                                                                                                                                                                                                                                                                                                                                                                                                                                                                                                                                                                                                                                                                                                                                                                                                                                                                                                         | Title:                   |         |                            |                                                                                                                                                                                                                                                                                                                                                                                                                                                                                                                                                                                                                                                                                                                                                                                                                                                                                                                                                                                                                                                                                                                                                                                                                                                                                                                                                                                                                                                                                                                                                                                                                                                                                                                                                                                                                                                                                                                                                                                                                                                                                                                                |
| Detayin                                   | Americana -                                                                                                                                                                                                                                                                                                                                                                                                                                                                                                                                                                                                                                                                                                                                                                                                                                                                                                                                                                                                                                                                                                                                                                                                                                                                                                                                                                                                                                                                                                                                                                                                                                                                                                                                                                                                                                                                                                                                                                                                                                                                                                                    | - marin     | made of the party                                                                                                                                                                                                                                                                                                                                                                                                                                                                                                                                                                                                                                                                                                                                                                                                                                                                                                                                                                                                                                                                                                                                                                                                                                                                                                                                                                                                                                                                                                                                                                                                                                                                                                                                                                                                                                                                                                                                                                                                                                                                                                              | a / suborned ret                                                                                                                                                                                                                                                                                                                                                                                                                                                                                                                                                                                                                                                                                                                                                                                                                                                                                                                                                                                                                                                                                                                                                                                                                                                                                                                                                                                                                                                                                                                                                                                                                                                                                                                                                                                                                                                                                                                                                                                                                                                                                                               |                          |         |                            |                                                                                                                                                                                                                                                                                                                                                                                                                                                                                                                                                                                                                                                                                                                                                                                                                                                                                                                                                                                                                                                                                                                                                                                                                                                                                                                                                                                                                                                                                                                                                                                                                                                                                                                                                                                                                                                                                                                                                                                                                                                                                                                                |
| engoaj                                    | et of me freeze                                                                                                                                                                                                                                                                                                                                                                                                                                                                                                                                                                                                                                                                                                                                                                                                                                                                                                                                                                                                                                                                                                                                                                                                                                                                                                                                                                                                                                                                                                                                                                                                                                                                                                                                                                                                                                                                                                                                                                                                                                                                                                                | ATTLEMENTAL | tried: 4                                                                                                                                                                                                                                                                                                                                                                                                                                                                                                                                                                                                                                                                                                                                                                                                                                                                                                                                                                                                                                                                                                                                                                                                                                                                                                                                                                                                                                                                                                                                                                                                                                                                                                                                                                                                                                                                                                                                                                                                                                                                                                                       | somer of Participants 55                                                                                                                                                                                                                                                                                                                                                                                                                                                                                                                                                                                                                                                                                                                                                                                                                                                                                                                                                                                                                                                                                                                                                                                                                                                                                                                                                                                                                                                                                                                                                                                                                                                                                                                                                                                                                                                                                                                                                                                                                                                                                                       |                          |         |                            |                                                                                                                                                                                                                                                                                                                                                                                                                                                                                                                                                                                                                                                                                                                                                                                                                                                                                                                                                                                                                                                                                                                                                                                                                                                                                                                                                                                                                                                                                                                                                                                                                                                                                                                                                                                                                                                                                                                                                                                                                                                                                                                                |
| icust n                                   | udintee -                                                                                                                                                                                                                                                                                                                                                                                                                                                                                                                                                                                                                                                                                                                                                                                                                                                                                                                                                                                                                                                                                                                                                                                                                                                                                                                                                                                                                                                                                                                                                                                                                                                                                                                                                                                                                                                                                                                                                                                                                                                                                                                      | Mayo        | Property                                                                                                                                                                                                                                                                                                                                                                                                                                                                                                                                                                                                                                                                                                                                                                                                                                                                                                                                                                                                                                                                                                                                                                                                                                                                                                                                                                                                                                                                                                                                                                                                                                                                                                                                                                                                                                                                                                                                                                                                                                                                                                                       |                                                                                                                                                                                                                                                                                                                                                                                                                                                                                                                                                                                                                                                                                                                                                                                                                                                                                                                                                                                                                                                                                                                                                                                                                                                                                                                                                                                                                                                                                                                                                                                                                                                                                                                                                                                                                                                                                                                                                                                                                                                                                                                                |                          |         |                            |                                                                                                                                                                                                                                                                                                                                                                                                                                                                                                                                                                                                                                                                                                                                                                                                                                                                                                                                                                                                                                                                                                                                                                                                                                                                                                                                                                                                                                                                                                                                                                                                                                                                                                                                                                                                                                                                                                                                                                                                                                                                                                                                |
|                                           |                                                                                                                                                                                                                                                                                                                                                                                                                                                                                                                                                                                                                                                                                                                                                                                                                                                                                                                                                                                                                                                                                                                                                                                                                                                                                                                                                                                                                                                                                                                                                                                                                                                                                                                                                                                                                                                                                                                                                                                                                                                                                                                                |             | The second second                                                                                                                                                                                                                                                                                                                                                                                                                                                                                                                                                                                                                                                                                                                                                                                                                                                                                                                                                                                                                                                                                                                                                                                                                                                                                                                                                                                                                                                                                                                                                                                                                                                                                                                                                                                                                                                                                                                                                                                                                                                                                                              |                                                                                                                                                                                                                                                                                                                                                                                                                                                                                                                                                                                                                                                                                                                                                                                                                                                                                                                                                                                                                                                                                                                                                                                                                                                                                                                                                                                                                                                                                                                                                                                                                                                                                                                                                                                                                                                                                                                                                                                                                                                                                                                                |                          |         |                            |                                                                                                                                                                                                                                                                                                                                                                                                                                                                                                                                                                                                                                                                                                                                                                                                                                                                                                                                                                                                                                                                                                                                                                                                                                                                                                                                                                                                                                                                                                                                                                                                                                                                                                                                                                                                                                                                                                                                                                                                                                                                                                                                |
|                                           | Therefore processor.                                                                                                                                                                                                                                                                                                                                                                                                                                                                                                                                                                                                                                                                                                                                                                                                                                                                                                                                                                                                                                                                                                                                                                                                                                                                                                                                                                                                                                                                                                                                                                                                                                                                                                                                                                                                                                                                                                                                                                                                                                                                                                           |             |                                                                                                                                                                                                                                                                                                                                                                                                                                                                                                                                                                                                                                                                                                                                                                                                                                                                                                                                                                                                                                                                                                                                                                                                                                                                                                                                                                                                                                                                                                                                                                                                                                                                                                                                                                                                                                                                                                                                                                                                                                                                                                                                |                                                                                                                                                                                                                                                                                                                                                                                                                                                                                                                                                                                                                                                                                                                                                                                                                                                                                                                                                                                                                                                                                                                                                                                                                                                                                                                                                                                                                                                                                                                                                                                                                                                                                                                                                                                                                                                                                                                                                                                                                                                                                                                                |                          |         |                            |                                                                                                                                                                                                                                                                                                                                                                                                                                                                                                                                                                                                                                                                                                                                                                                                                                                                                                                                                                                                                                                                                                                                                                                                                                                                                                                                                                                                                                                                                                                                                                                                                                                                                                                                                                                                                                                                                                                                                                                                                                                                                                                                |
| THE ST                                    | Participaritic                                                                                                                                                                                                                                                                                                                                                                                                                                                                                                                                                                                                                                                                                                                                                                                                                                                                                                                                                                                                                                                                                                                                                                                                                                                                                                                                                                                                                                                                                                                                                                                                                                                                                                                                                                                                                                                                                                                                                                                                                                                                                                                 |             | VERWIE .                                                                                                                                                                                                                                                                                                                                                                                                                                                                                                                                                                                                                                                                                                                                                                                                                                                                                                                                                                                                                                                                                                                                                                                                                                                                                                                                                                                                                                                                                                                                                                                                                                                                                                                                                                                                                                                                                                                                                                                                                                                                                                                       |                                                                                                                                                                                                                                                                                                                                                                                                                                                                                                                                                                                                                                                                                                                                                                                                                                                                                                                                                                                                                                                                                                                                                                                                                                                                                                                                                                                                                                                                                                                                                                                                                                                                                                                                                                                                                                                                                                                                                                                                                                                                                                                                |                          |         |                            | -                                                                                                                                                                                                                                                                                                                                                                                                                                                                                                                                                                                                                                                                                                                                                                                                                                                                                                                                                                                                                                                                                                                                                                                                                                                                                                                                                                                                                                                                                                                                                                                                                                                                                                                                                                                                                                                                                                                                                                                                                                                                                                                              |
|                                           | Martingaritic                                                                                                                                                                                                                                                                                                                                                                                                                                                                                                                                                                                                                                                                                                                                                                                                                                                                                                                                                                                                                                                                                                                                                                                                                                                                                                                                                                                                                                                                                                                                                                                                                                                                                                                                                                                                                                                                                                                                                                                                                                                                                                                  | Conser      | Total their<br>Brightele has                                                                                                                                                                                                                                                                                                                                                                                                                                                                                                                                                                                                                                                                                                                                                                                                                                                                                                                                                                                                                                                                                                                                                                                                                                                                                                                                                                                                                                                                                                                                                                                                                                                                                                                                                                                                                                                                                                                                                                                                                                                                                                   | tree o                                                                                                                                                                                                                                                                                                                                                                                                                                                                                                                                                                                                                                                                                                                                                                                                                                                                                                                                                                                                                                                                                                                                                                                                                                                                                                                                                                                                                                                                                                                                                                                                                                                                                                                                                                                                                                                                                                                                                                                                                                                                                                                         | Diguest Tatura           | Age     | Lampings                   | Squators                                                                                                                                                                                                                                                                                                                                                                                                                                                                                                                                                                                                                                                                                                                                                                                                                                                                                                                                                                                                                                                                                                                                                                                                                                                                                                                                                                                                                                                                                                                                                                                                                                                                                                                                                                                                                                                                                                                                                                                                                                                                                                                       |
| 51.760                                    |                                                                                                                                                                                                                                                                                                                                                                                                                                                                                                                                                                                                                                                                                                                                                                                                                                                                                                                                                                                                                                                                                                                                                                                                                                                                                                                                                                                                                                                                                                                                                                                                                                                                                                                                                                                                                                                                                                                                                                                                                                                                                                                                | HAPL        | Wateh No.                                                                                                                                                                                                                                                                                                                                                                                                                                                                                                                                                                                                                                                                                                                                                                                                                                                                                                                                                                                                                                                                                                                                                                                                                                                                                                                                                                                                                                                                                                                                                                                                                                                                                                                                                                                                                                                                                                                                                                                                                                                                                                                      |                                                                                                                                                                                                                                                                                                                                                                                                                                                                                                                                                                                                                                                                                                                                                                                                                                                                                                                                                                                                                                                                                                                                                                                                                                                                                                                                                                                                                                                                                                                                                                                                                                                                                                                                                                                                                                                                                                                                                                                                                                                                                                                                |                          |         |                            | MAL CAL                                                                                                                                                                                                                                                                                                                                                                                                                                                                                                                                                                                                                                                                                                                                                                                                                                                                                                                                                                                                                                                                                                                                                                                                                                                                                                                                                                                                                                                                                                                                                                                                                                                                                                                                                                                                                                                                                                                                                                                                                                                                                                                        |
| 21.00                                     | Marin                                                                                                                                                                                                                                                                                                                                                                                                                                                                                                                                                                                                                                                                                                                                                                                                                                                                                                                                                                                                                                                                                                                                                                                                                                                                                                                                                                                                                                                                                                                                                                                                                                                                                                                                                                                                                                                                                                                                                                                                                                                                                                                          | HAPT<br>F   | This is bath                                                                                                                                                                                                                                                                                                                                                                                                                                                                                                                                                                                                                                                                                                                                                                                                                                                                                                                                                                                                                                                                                                                                                                                                                                                                                                                                                                                                                                                                                                                                                                                                                                                                                                                                                                                                                                                                                                                                                                                                                                                                                                                   | real and the state of the state of                                                                                                                                                                                                                                                                                                                                                                                                                                                                                                                                                                                                                                                                                                                                                                                                                                                                                                                                                                                                                                                                                                                                                                                                                                                                                                                                                                                                                                                                                                                                                                                                                                                                                                                                                                                                                                                                                                                                                                                                                                                                                             | ri samme                 |         |                            |                                                                                                                                                                                                                                                                                                                                                                                                                                                                                                                                                                                                                                                                                                                                                                                                                                                                                                                                                                                                                                                                                                                                                                                                                                                                                                                                                                                                                                                                                                                                                                                                                                                                                                                                                                                                                                                                                                                                                                                                                                                                                                                                |
| 21.000                                    | Marin                                                                                                                                                                                                                                                                                                                                                                                                                                                                                                                                                                                                                                                                                                                                                                                                                                                                                                                                                                                                                                                                                                                                                                                                                                                                                                                                                                                                                                                                                                                                                                                                                                                                                                                                                                                                                                                                                                                                                                                                                                                                                                                          | HAPT<br>F   | This is bath                                                                                                                                                                                                                                                                                                                                                                                                                                                                                                                                                                                                                                                                                                                                                                                                                                                                                                                                                                                                                                                                                                                                                                                                                                                                                                                                                                                                                                                                                                                                                                                                                                                                                                                                                                                                                                                                                                                                                                                                                                                                                                                   |                                                                                                                                                                                                                                                                                                                                                                                                                                                                                                                                                                                                                                                                                                                                                                                                                                                                                                                                                                                                                                                                                                                                                                                                                                                                                                                                                                                                                                                                                                                                                                                                                                                                                                                                                                                                                                                                                                                                                                                                                                                                                                                                | ri samme                 | 577     |                            |                                                                                                                                                                                                                                                                                                                                                                                                                                                                                                                                                                                                                                                                                                                                                                                                                                                                                                                                                                                                                                                                                                                                                                                                                                                                                                                                                                                                                                                                                                                                                                                                                                                                                                                                                                                                                                                                                                                                                                                                                                                                                                                                |
| 31 Mil                                    | Marie<br>De et le sons<br>Se C.<br>Co C. Pedgeda                                                                                                                                                                                                                                                                                                                                                                                                                                                                                                                                                                                                                                                                                                                                                                                                                                                                                                                                                                                                                                                                                                                                                                                                                                                                                                                                                                                                                                                                                                                                                                                                                                                                                                                                                                                                                                                                                                                                                                                                                                                                               | 76 Y        | Hotels No. (1) And And Andrew Art | A STATE OF THE STA | Change and               | 577     | A STATE OF                 | W.G.                                                                                                                                                                                                                                                                                                                                                                                                                                                                                                                                                                                                                                                                                                                                                                                                                                                                                                                                                                                                                                                                                                                                                                                                                                                                                                                                                                                                                                                                                                                                                                                                                                                                                                                                                                                                                                                                                                                                                                                                                                                                                                                           |
| 3 40                                      | Name  Distribution  S. B. C.  Vir C. (Edge)  D. V. (Const.)  C. B. (Verge)                                                                                                                                                                                                                                                                                                                                                                                                                                                                                                                                                                                                                                                                                                                                                                                                                                                                                                                                                                                                                                                                                                                                                                                                                                                                                                                                                                                                                                                                                                                                                                                                                                                                                                                                                                                                                                                                                                                                                                                                                                                     | /// //      | Monte No.  Charles Tages  Charles Ta | And the second s | di somme                 | 577     | A STATE OF                 | Comments of the Comments of th |
| 51 Min                                    | Autoria<br>Salatikanan<br>Salatikanan<br>Salatikanan<br>Salatikanan<br>Calatikanan<br>Salatikanan                                                                                                                                                                                                                                                                                                                                                                                                                                                                                                                                                                                                                                                                                                                                                                                                                                                                                                                                                                                                                                                                                                                                                                                                                                                                                                                                                                                                                                                                                                                                                                                                                                                                                                                                                                                                                                                                                                                                                                                                                              | 76 V        | Hotels to  The and the first                                                                                                                                                                                                                                                                                                                                                                                                                                                                                                                                                                                                                                                                                                                                                                                                                                                                                                                                                                                                                                                                                                                                                                                                                                                                                                                                                                                                                                                                                                                                                                                                                                                                                                                                                                                                                                                                                                                                                                                                         | And the second s | Changes -                | 577     | Today                      | Comments of the Comments of th |
| 31 Ma                                     | Santham<br>Santham<br>Santham<br>Santham<br>Santham<br>Santham<br>Santham                                                                                                                                                                                                                                                                                                                                                                                                                                                                                                                                                                                                                                                                                                                                                                                                                                                                                                                                                                                                                                                                                                                                                                                                                                                                                                                                                                                                                                                                                                                                                                                                                                                                                                                                                                                                                                                                                                                                                                                                                                                      | /6 / F      | Marie No. 10 April 10 | And an analysis of the same of | Changes -                | 577     | Today                      | Comments of the Comments of th |
| 1 4 3 b 5 d 7 m                           | Acceptance of the Control of the Con | /6 / F      | Muster Same  The Part of The P | And the second of the second o | Channes .                | かりない    | Taylor<br>Taylor<br>Taylor | Comments of the Comments of th |
| 1 A 3 L 3 L 3 L 3 L 3 L 3 L 3 L 3 L 3 L 3 | Santham<br>Santham<br>Santham<br>Santham<br>Santham<br>Santham<br>Santham                                                                                                                                                                                                                                                                                                                                                                                                                                                                                                                                                                                                                                                                                                                                                                                                                                                                                                                                                                                                                                                                                                                                                                                                                                                                                                                                                                                                                                                                                                                                                                                                                                                                                                                                                                                                                                                                                                                                                                                                                                                      | JAPA        | Mutate to  Table - Table  Table  Table - Table  Table - Table  Table - Table  Table - Table  Tab | And an analysis of the same of | Character and the second | かりから    | Taylor<br>Taylor<br>Taylor |                                                                                                                                                                                                                                                                                                                                                                                                                                                                                                                                                                                                                                                                                                                                                                                                                                                                                                                                                                                                                                                                                                                                                                                                                                                                                                                                                                                                                                                                                                                                                                                                                                                                                                                                                                                                                                                                                                                                                                                                                                                                                                                                |