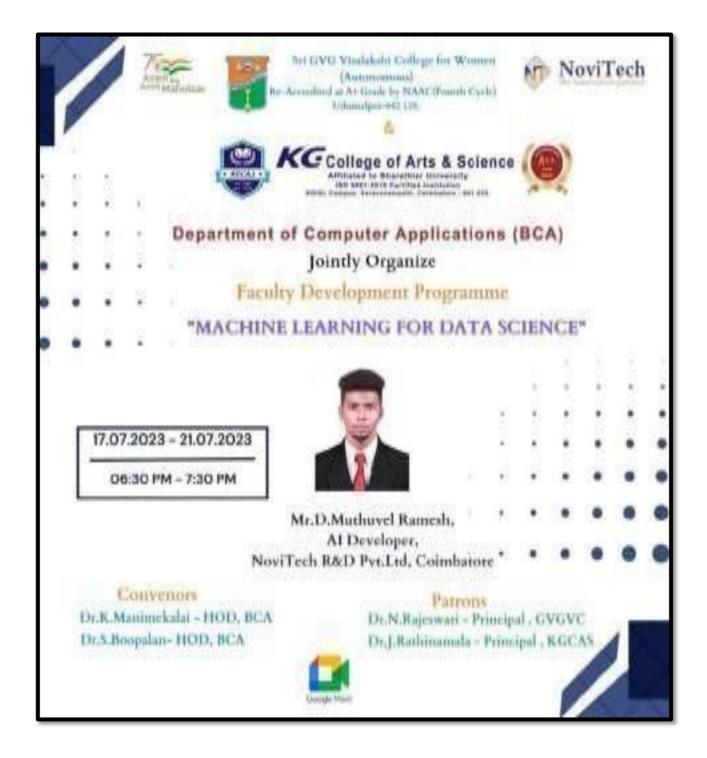

# **Faculty Development cell conducted (2022-2023)**

|          | Teaching Faculty               |                                                                                                                  |                      |  |  |  |
|----------|--------------------------------|------------------------------------------------------------------------------------------------------------------|----------------------|--|--|--|
| S.N<br>o | Date                           | Topic                                                                                                            | No. of Beneficiaries |  |  |  |
| 1        | 11-08-2022                     | Unave Marunthu Marunte Unavu                                                                                     | 76                   |  |  |  |
| 2        | 09-09-2022                     | SEBI Sponsored financial education workshop for faculty members on "How tobuy and sell shares in stock exchange" | 52                   |  |  |  |
|          | 20-09-2022                     | Power of Positivity - Change the way you Think                                                                   | 62                   |  |  |  |
| 3        | to<br>21-09-2022               | Power of Positivity - Change the way you Think                                                                   | 62                   |  |  |  |
| 4        | 19-11-2022                     | Stress Relief Therapy                                                                                            | 110                  |  |  |  |
| 5        | 14-11-2022<br>to<br>18-11-2022 | National Level Virtual development programme on "Data Analytics and Visualization using Tableau"                 | 212                  |  |  |  |
| 6        | 04-01-2023                     | Training programme forConsultancy on FTIR Spectral Analysis and Interpretation of data                           | 10                   |  |  |  |
| 7        | 17-07-2023<br>to<br>21-07-2023 | Machine Learning for DataScience                                                                                 | 177                  |  |  |  |
| 8        | 06-12-2022                     | Workshop for Lab Assistantson "Debugging, Trouble Shooting and Computerized Stock Maintenance"                   | 11                   |  |  |  |
| 9        | 26-01-2023                     | One day hands on training onBioinstrumentation for Lab Technician                                                | 1                    |  |  |  |
| 10       | 31-03-2023                     | Hands on training for Laboratory Burner Service                                                                  | 9                    |  |  |  |