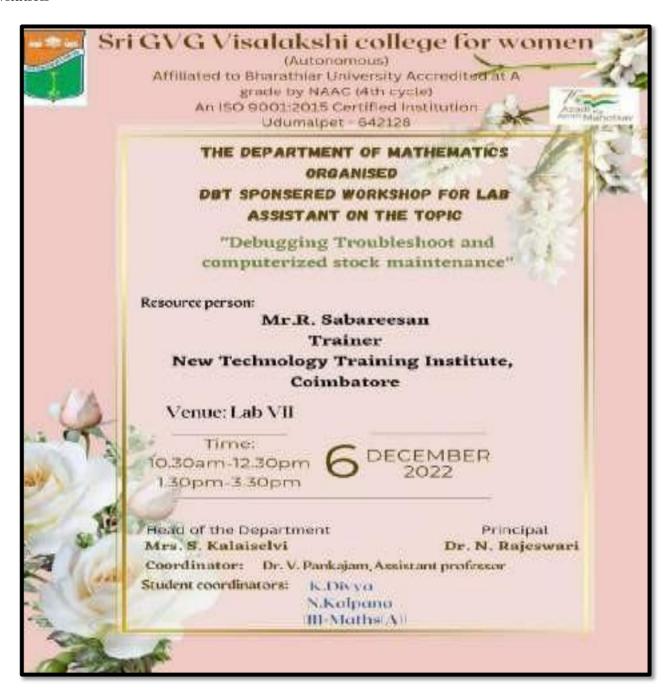

# **Faculty Development cell conducted (2022-2023)**

|          | Teaching Faculty               |                                                                                                                  |                      |  |  |  |
|----------|--------------------------------|------------------------------------------------------------------------------------------------------------------|----------------------|--|--|--|
| S.N<br>o | Date                           | Topic                                                                                                            | No. of Beneficiaries |  |  |  |
| 1        | 11-08-2022                     | Unave Marunthu Marunte Unavu                                                                                     | 76                   |  |  |  |
| 2        | 09-09-2022                     | SEBI Sponsored financial education workshop for faculty members on "How tobuy and sell shares in stock exchange" | 52                   |  |  |  |
|          | 20-09-2022                     | Power of Positivity - Change the way you Think                                                                   | 62                   |  |  |  |
| 3        | to<br>21-09-2022               | Power of Positivity - Change the way you Think                                                                   | 62                   |  |  |  |
| 4        | 19-11-2022                     | Stress Relief Therapy                                                                                            | 110                  |  |  |  |
| 5        | 14-11-2022<br>to<br>18-11-2022 | National Level Virtual development programme on "Data Analytics and Visualization using Tableau"                 | 212                  |  |  |  |
| 6        | 04-01-2023                     | Training programme forConsultancy on FTIR Spectral Analysis and Interpretation of data                           | 10                   |  |  |  |
| 7        | 17-07-2023<br>to<br>21-07-2023 | Machine Learning for DataScience                                                                                 | 177                  |  |  |  |
| 8        | 06-12-2022                     | Workshop for Lab Assistantson "Debugging, Trouble Shooting and Computerized Stock Maintenance"                   | 11                   |  |  |  |
| 9        | 26-01-2023                     | One day hands on training onBioinstrumentation for Lab Technician                                                | 1                    |  |  |  |
| 10       | 31-03-2023                     | Hands on training for Laboratory Burner Service                                                                  | 9                    |  |  |  |