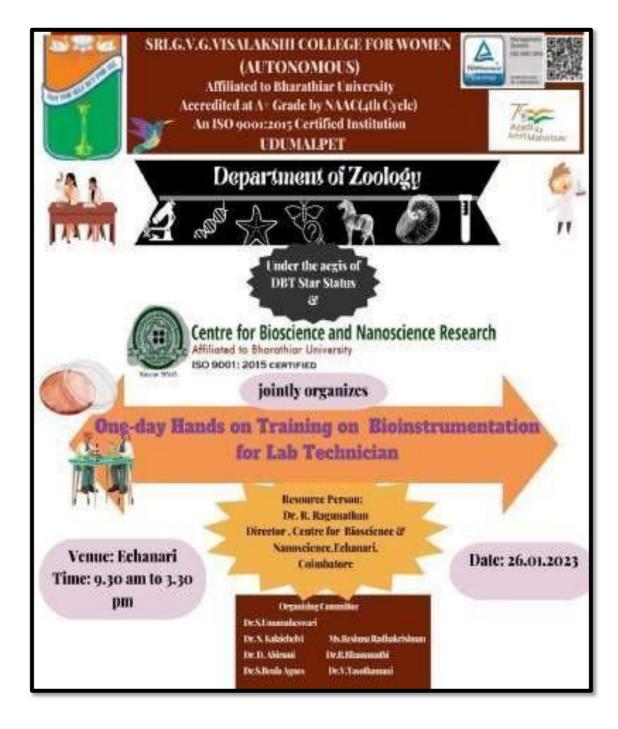

# **Faculty Development cell conducted (2022-2023)**

|          | Teaching Faculty               |                                                                                                                  |                      |  |  |  |
|----------|--------------------------------|------------------------------------------------------------------------------------------------------------------|----------------------|--|--|--|
| S.N<br>o | Date                           | Topic                                                                                                            | No. of Beneficiaries |  |  |  |
| 1        | 11-08-2022                     | Unave Marunthu Marunte Unavu                                                                                     | 76                   |  |  |  |
| 2        | 09-09-2022                     | SEBI Sponsored financial education workshop for faculty members on "How tobuy and sell shares in stock exchange" | 52                   |  |  |  |
|          | 20-09-2022                     | Power of Positivity - Change the way you Think                                                                   | 62                   |  |  |  |
| 3        | to<br>21-09-2022               | Power of Positivity - Change the way you Think                                                                   | 62                   |  |  |  |
| 4        | 19-11-2022                     | Stress Relief Therapy                                                                                            | 110                  |  |  |  |
| 5        | 14-11-2022<br>to<br>18-11-2022 | National Level Virtual development programme on "Data Analytics and Visualization using Tableau"                 | 212                  |  |  |  |
| 6        | 04-01-2023                     | Training programme forConsultancy on FTIR Spectral Analysis and Interpretation of data                           | 10                   |  |  |  |
| 7        | 17-07-2023<br>to<br>21-07-2023 | Machine Learning for DataScience                                                                                 | 177                  |  |  |  |
| 8        | 06-12-2022                     | Workshop for Lab Assistantson "Debugging, Trouble Shooting and Computerized Stock Maintenance"                   | 11                   |  |  |  |
| 9        | 26-01-2023                     | One day hands on training onBioinstrumentation for Lab Technician                                                | 1                    |  |  |  |
| 10       | 31-03-2023                     | Hands on training for Laboratory Burner Service                                                                  | 9                    |  |  |  |