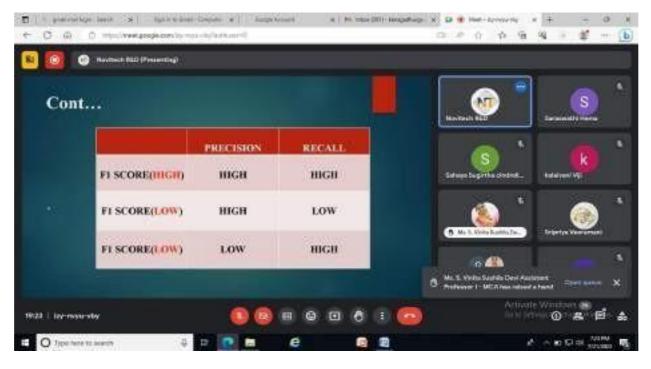

# List of Participants

|                                           |                                                                                                                                                                                                                                                                                                                                                                                                                                                                                                                                                                                                                                                                                                                                                                                                                                                                                                                                                                                                                                                                                                                                                                                                                                                                                                                                                                                                                                                                                                                                                                                                                                                                                                                                                                                                                                                                                                                                                                                                                                                                                                                                |             | TRACTOR DE TRACTOR                                                                                                                                                                                                                                                                                                                                                                                                                                                                                                                                                                                                                                                                                                                                                                                                                                                                                                                                                                                                                                                                                                                                                                                                                                                                                                                                                                                                                                                                                                                                                                                                                                                                                                                                                                                                                                                                                                                                                                                                                                                                                                             | Dr. Sports St. P.                                                                                                                                                                                                                                                                                                                                                                                                                                                                                                                                                                                                                                                                                                                                                                                                                                                                                                                                                                                                                                                                                                                                                                                                                                                                                                                                                                                                                                                                                                                                                                                                                                                                                                                                                                                                                                                                                                                                                                                                                                                                                                              |                          |         |                            |                                                                                                                                                                                                                                                                                                                                                                                                                                                                                                                                                                                                                                                                                                                                                                                                                                                                                                                                                                                                                                                                                                                                                                                                                                                                                                                                                                                                                                                                                                                                                                                                                                                                                                                                                                                                                                                                                                                                                                                                                                                                                                                                |
|-------------------------------------------|--------------------------------------------------------------------------------------------------------------------------------------------------------------------------------------------------------------------------------------------------------------------------------------------------------------------------------------------------------------------------------------------------------------------------------------------------------------------------------------------------------------------------------------------------------------------------------------------------------------------------------------------------------------------------------------------------------------------------------------------------------------------------------------------------------------------------------------------------------------------------------------------------------------------------------------------------------------------------------------------------------------------------------------------------------------------------------------------------------------------------------------------------------------------------------------------------------------------------------------------------------------------------------------------------------------------------------------------------------------------------------------------------------------------------------------------------------------------------------------------------------------------------------------------------------------------------------------------------------------------------------------------------------------------------------------------------------------------------------------------------------------------------------------------------------------------------------------------------------------------------------------------------------------------------------------------------------------------------------------------------------------------------------------------------------------------------------------------------------------------------------|-------------|--------------------------------------------------------------------------------------------------------------------------------------------------------------------------------------------------------------------------------------------------------------------------------------------------------------------------------------------------------------------------------------------------------------------------------------------------------------------------------------------------------------------------------------------------------------------------------------------------------------------------------------------------------------------------------------------------------------------------------------------------------------------------------------------------------------------------------------------------------------------------------------------------------------------------------------------------------------------------------------------------------------------------------------------------------------------------------------------------------------------------------------------------------------------------------------------------------------------------------------------------------------------------------------------------------------------------------------------------------------------------------------------------------------------------------------------------------------------------------------------------------------------------------------------------------------------------------------------------------------------------------------------------------------------------------------------------------------------------------------------------------------------------------------------------------------------------------------------------------------------------------------------------------------------------------------------------------------------------------------------------------------------------------------------------------------------------------------------------------------------------------|--------------------------------------------------------------------------------------------------------------------------------------------------------------------------------------------------------------------------------------------------------------------------------------------------------------------------------------------------------------------------------------------------------------------------------------------------------------------------------------------------------------------------------------------------------------------------------------------------------------------------------------------------------------------------------------------------------------------------------------------------------------------------------------------------------------------------------------------------------------------------------------------------------------------------------------------------------------------------------------------------------------------------------------------------------------------------------------------------------------------------------------------------------------------------------------------------------------------------------------------------------------------------------------------------------------------------------------------------------------------------------------------------------------------------------------------------------------------------------------------------------------------------------------------------------------------------------------------------------------------------------------------------------------------------------------------------------------------------------------------------------------------------------------------------------------------------------------------------------------------------------------------------------------------------------------------------------------------------------------------------------------------------------------------------------------------------------------------------------------------------------|--------------------------|---------|----------------------------|--------------------------------------------------------------------------------------------------------------------------------------------------------------------------------------------------------------------------------------------------------------------------------------------------------------------------------------------------------------------------------------------------------------------------------------------------------------------------------------------------------------------------------------------------------------------------------------------------------------------------------------------------------------------------------------------------------------------------------------------------------------------------------------------------------------------------------------------------------------------------------------------------------------------------------------------------------------------------------------------------------------------------------------------------------------------------------------------------------------------------------------------------------------------------------------------------------------------------------------------------------------------------------------------------------------------------------------------------------------------------------------------------------------------------------------------------------------------------------------------------------------------------------------------------------------------------------------------------------------------------------------------------------------------------------------------------------------------------------------------------------------------------------------------------------------------------------------------------------------------------------------------------------------------------------------------------------------------------------------------------------------------------------------------------------------------------------------------------------------------------------|
|                                           | 299                                                                                                                                                                                                                                                                                                                                                                                                                                                                                                                                                                                                                                                                                                                                                                                                                                                                                                                                                                                                                                                                                                                                                                                                                                                                                                                                                                                                                                                                                                                                                                                                                                                                                                                                                                                                                                                                                                                                                                                                                                                                                                                            | TEMPHARMET  | SHEET OF MARTICO                                                                                                                                                                                                                                                                                                                                                                                                                                                                                                                                                                                                                                                                                                                                                                                                                                                                                                                                                                                                                                                                                                                                                                                                                                                                                                                                                                                                                                                                                                                                                                                                                                                                                                                                                                                                                                                                                                                                                                                                                                                                                                               | WANTS OF IAP COMBUCTED OF                                                                                                                                                                                                                                                                                                                                                                                                                                                                                                                                                                                                                                                                                                                                                                                                                                                                                                                                                                                                                                                                                                                                                                                                                                                                                                                                                                                                                                                                                                                                                                                                                                                                                                                                                                                                                                                                                                                                                                                                                                                                                                      | MINIST THE AGOS.         | CIR SEE | E THEF                     |                                                                                                                                                                                                                                                                                                                                                                                                                                                                                                                                                                                                                                                                                                                                                                                                                                                                                                                                                                                                                                                                                                                                                                                                                                                                                                                                                                                                                                                                                                                                                                                                                                                                                                                                                                                                                                                                                                                                                                                                                                                                                                                                |
| Tenantic in                               | F West Process (A)                                                                                                                                                                                                                                                                                                                                                                                                                                                                                                                                                                                                                                                                                                                                                                                                                                                                                                                                                                                                                                                                                                                                                                                                                                                                                                                                                                                                                                                                                                                                                                                                                                                                                                                                                                                                                                                                                                                                                                                                                                                                                                             | AL LIVERS   | - The Superconnect                                                                                                                                                                                                                                                                                                                                                                                                                                                                                                                                                                                                                                                                                                                                                                                                                                                                                                                                                                                                                                                                                                                                                                                                                                                                                                                                                                                                                                                                                                                                                                                                                                                                                                                                                                                                                                                                                                                                                                                                                                                                                                             | such strong in                                                                                                                                                                                                                                                                                                                                                                                                                                                                                                                                                                                                                                                                                                                                                                                                                                                                                                                                                                                                                                                                                                                                                                                                                                                                                                                                                                                                                                                                                                                                                                                                                                                                                                                                                                                                                                                                                                                                                                                                                                                                                                                 | our dad                  | Luge    |                            |                                                                                                                                                                                                                                                                                                                                                                                                                                                                                                                                                                                                                                                                                                                                                                                                                                                                                                                                                                                                                                                                                                                                                                                                                                                                                                                                                                                                                                                                                                                                                                                                                                                                                                                                                                                                                                                                                                                                                                                                                                                                                                                                |
|                                           |                                                                                                                                                                                                                                                                                                                                                                                                                                                                                                                                                                                                                                                                                                                                                                                                                                                                                                                                                                                                                                                                                                                                                                                                                                                                                                                                                                                                                                                                                                                                                                                                                                                                                                                                                                                                                                                                                                                                                                                                                                                                                                                                |             |                                                                                                                                                                                                                                                                                                                                                                                                                                                                                                                                                                                                                                                                                                                                                                                                                                                                                                                                                                                                                                                                                                                                                                                                                                                                                                                                                                                                                                                                                                                                                                                                                                                                                                                                                                                                                                                                                                                                                                                                                                                                                                                                | Animie of sense 5 is 5 is                                                                                                                                                                                                                                                                                                                                                                                                                                                                                                                                                                                                                                                                                                                                                                                                                                                                                                                                                                                                                                                                                                                                                                                                                                                                                                                                                                                                                                                                                                                                                                                                                                                                                                                                                                                                                                                                                                                                                                                                                                                                                                      |                          |         |                            |                                                                                                                                                                                                                                                                                                                                                                                                                                                                                                                                                                                                                                                                                                                                                                                                                                                                                                                                                                                                                                                                                                                                                                                                                                                                                                                                                                                                                                                                                                                                                                                                                                                                                                                                                                                                                                                                                                                                                                                                                                                                                                                                |
|                                           |                                                                                                                                                                                                                                                                                                                                                                                                                                                                                                                                                                                                                                                                                                                                                                                                                                                                                                                                                                                                                                                                                                                                                                                                                                                                                                                                                                                                                                                                                                                                                                                                                                                                                                                                                                                                                                                                                                                                                                                                                                                                                                                                |             |                                                                                                                                                                                                                                                                                                                                                                                                                                                                                                                                                                                                                                                                                                                                                                                                                                                                                                                                                                                                                                                                                                                                                                                                                                                                                                                                                                                                                                                                                                                                                                                                                                                                                                                                                                                                                                                                                                                                                                                                                                                                                                                                |                                                                                                                                                                                                                                                                                                                                                                                                                                                                                                                                                                                                                                                                                                                                                                                                                                                                                                                                                                                                                                                                                                                                                                                                                                                                                                                                                                                                                                                                                                                                                                                                                                                                                                                                                                                                                                                                                                                                                                                                                                                                                                                                |                          |         |                            |                                                                                                                                                                                                                                                                                                                                                                                                                                                                                                                                                                                                                                                                                                                                                                                                                                                                                                                                                                                                                                                                                                                                                                                                                                                                                                                                                                                                                                                                                                                                                                                                                                                                                                                                                                                                                                                                                                                                                                                                                                                                                                                                |
|                                           | 57/14/20                                                                                                                                                                                                                                                                                                                                                                                                                                                                                                                                                                                                                                                                                                                                                                                                                                                                                                                                                                                                                                                                                                                                                                                                                                                                                                                                                                                                                                                                                                                                                                                                                                                                                                                                                                                                                                                                                                                                                                                                                                                                                                                       |             |                                                                                                                                                                                                                                                                                                                                                                                                                                                                                                                                                                                                                                                                                                                                                                                                                                                                                                                                                                                                                                                                                                                                                                                                                                                                                                                                                                                                                                                                                                                                                                                                                                                                                                                                                                                                                                                                                                                                                                                                                                                                                                                                | Time       cer       2                                                                                                                                                                                                                                                                                                                                                                                                                                                                                                                                                                                                                                                                                                                                                                                                                                                                                                                                                                                                                                                                                                                                                                                                                                                                                                                                                                                                                                                                                                                                                                                                                                                                                                                                                                                                                                                                                                                                                                                                                                                                                                         | Title:                   |         |                            |                                                                                                                                                                                                                                                                                                                                                                                                                                                                                                                                                                                                                                                                                                                                                                                                                                                                                                                                                                                                                                                                                                                                                                                                                                                                                                                                                                                                                                                                                                                                                                                                                                                                                                                                                                                                                                                                                                                                                                                                                                                                                                                                |
| Detayin                                   | Americana -                                                                                                                                                                                                                                                                                                                                                                                                                                                                                                                                                                                                                                                                                                                                                                                                                                                                                                                                                                                                                                                                                                                                                                                                                                                                                                                                                                                                                                                                                                                                                                                                                                                                                                                                                                                                                                                                                                                                                                                                                                                                                                                    | - marin     | made of the party                                                                                                                                                                                                                                                                                                                                                                                                                                                                                                                                                                                                                                                                                                                                                                                                                                                                                                                                                                                                                                                                                                                                                                                                                                                                                                                                                                                                                                                                                                                                                                                                                                                                                                                                                                                                                                                                                                                                                                                                                                                                                                              | a / suborned ret                                                                                                                                                                                                                                                                                                                                                                                                                                                                                                                                                                                                                                                                                                                                                                                                                                                                                                                                                                                                                                                                                                                                                                                                                                                                                                                                                                                                                                                                                                                                                                                                                                                                                                                                                                                                                                                                                                                                                                                                                                                                                                               |                          |         |                            |                                                                                                                                                                                                                                                                                                                                                                                                                                                                                                                                                                                                                                                                                                                                                                                                                                                                                                                                                                                                                                                                                                                                                                                                                                                                                                                                                                                                                                                                                                                                                                                                                                                                                                                                                                                                                                                                                                                                                                                                                                                                                                                                |
| engoaj                                    | et of me freeze                                                                                                                                                                                                                                                                                                                                                                                                                                                                                                                                                                                                                                                                                                                                                                                                                                                                                                                                                                                                                                                                                                                                                                                                                                                                                                                                                                                                                                                                                                                                                                                                                                                                                                                                                                                                                                                                                                                                                                                                                                                                                                                | ATTLEMENTAL | tried: 4                                                                                                                                                                                                                                                                                                                                                                                                                                                                                                                                                                                                                                                                                                                                                                                                                                                                                                                                                                                                                                                                                                                                                                                                                                                                                                                                                                                                                                                                                                                                                                                                                                                                                                                                                                                                                                                                                                                                                                                                                                                                                                                       | somer of Participants 55                                                                                                                                                                                                                                                                                                                                                                                                                                                                                                                                                                                                                                                                                                                                                                                                                                                                                                                                                                                                                                                                                                                                                                                                                                                                                                                                                                                                                                                                                                                                                                                                                                                                                                                                                                                                                                                                                                                                                                                                                                                                                                       |                          |         |                            |                                                                                                                                                                                                                                                                                                                                                                                                                                                                                                                                                                                                                                                                                                                                                                                                                                                                                                                                                                                                                                                                                                                                                                                                                                                                                                                                                                                                                                                                                                                                                                                                                                                                                                                                                                                                                                                                                                                                                                                                                                                                                                                                |
| icust n                                   | udintee -                                                                                                                                                                                                                                                                                                                                                                                                                                                                                                                                                                                                                                                                                                                                                                                                                                                                                                                                                                                                                                                                                                                                                                                                                                                                                                                                                                                                                                                                                                                                                                                                                                                                                                                                                                                                                                                                                                                                                                                                                                                                                                                      | Mayo        | Property                                                                                                                                                                                                                                                                                                                                                                                                                                                                                                                                                                                                                                                                                                                                                                                                                                                                                                                                                                                                                                                                                                                                                                                                                                                                                                                                                                                                                                                                                                                                                                                                                                                                                                                                                                                                                                                                                                                                                                                                                                                                                                                       |                                                                                                                                                                                                                                                                                                                                                                                                                                                                                                                                                                                                                                                                                                                                                                                                                                                                                                                                                                                                                                                                                                                                                                                                                                                                                                                                                                                                                                                                                                                                                                                                                                                                                                                                                                                                                                                                                                                                                                                                                                                                                                                                |                          |         |                            |                                                                                                                                                                                                                                                                                                                                                                                                                                                                                                                                                                                                                                                                                                                                                                                                                                                                                                                                                                                                                                                                                                                                                                                                                                                                                                                                                                                                                                                                                                                                                                                                                                                                                                                                                                                                                                                                                                                                                                                                                                                                                                                                |
|                                           |                                                                                                                                                                                                                                                                                                                                                                                                                                                                                                                                                                                                                                                                                                                                                                                                                                                                                                                                                                                                                                                                                                                                                                                                                                                                                                                                                                                                                                                                                                                                                                                                                                                                                                                                                                                                                                                                                                                                                                                                                                                                                                                                |             | The second second                                                                                                                                                                                                                                                                                                                                                                                                                                                                                                                                                                                                                                                                                                                                                                                                                                                                                                                                                                                                                                                                                                                                                                                                                                                                                                                                                                                                                                                                                                                                                                                                                                                                                                                                                                                                                                                                                                                                                                                                                                                                                                              |                                                                                                                                                                                                                                                                                                                                                                                                                                                                                                                                                                                                                                                                                                                                                                                                                                                                                                                                                                                                                                                                                                                                                                                                                                                                                                                                                                                                                                                                                                                                                                                                                                                                                                                                                                                                                                                                                                                                                                                                                                                                                                                                |                          |         |                            |                                                                                                                                                                                                                                                                                                                                                                                                                                                                                                                                                                                                                                                                                                                                                                                                                                                                                                                                                                                                                                                                                                                                                                                                                                                                                                                                                                                                                                                                                                                                                                                                                                                                                                                                                                                                                                                                                                                                                                                                                                                                                                                                |
|                                           | Therefore processor.                                                                                                                                                                                                                                                                                                                                                                                                                                                                                                                                                                                                                                                                                                                                                                                                                                                                                                                                                                                                                                                                                                                                                                                                                                                                                                                                                                                                                                                                                                                                                                                                                                                                                                                                                                                                                                                                                                                                                                                                                                                                                                           |             |                                                                                                                                                                                                                                                                                                                                                                                                                                                                                                                                                                                                                                                                                                                                                                                                                                                                                                                                                                                                                                                                                                                                                                                                                                                                                                                                                                                                                                                                                                                                                                                                                                                                                                                                                                                                                                                                                                                                                                                                                                                                                                                                |                                                                                                                                                                                                                                                                                                                                                                                                                                                                                                                                                                                                                                                                                                                                                                                                                                                                                                                                                                                                                                                                                                                                                                                                                                                                                                                                                                                                                                                                                                                                                                                                                                                                                                                                                                                                                                                                                                                                                                                                                                                                                                                                |                          |         |                            |                                                                                                                                                                                                                                                                                                                                                                                                                                                                                                                                                                                                                                                                                                                                                                                                                                                                                                                                                                                                                                                                                                                                                                                                                                                                                                                                                                                                                                                                                                                                                                                                                                                                                                                                                                                                                                                                                                                                                                                                                                                                                                                                |
| THE ST                                    | Participaritic                                                                                                                                                                                                                                                                                                                                                                                                                                                                                                                                                                                                                                                                                                                                                                                                                                                                                                                                                                                                                                                                                                                                                                                                                                                                                                                                                                                                                                                                                                                                                                                                                                                                                                                                                                                                                                                                                                                                                                                                                                                                                                                 |             | VERWIE .                                                                                                                                                                                                                                                                                                                                                                                                                                                                                                                                                                                                                                                                                                                                                                                                                                                                                                                                                                                                                                                                                                                                                                                                                                                                                                                                                                                                                                                                                                                                                                                                                                                                                                                                                                                                                                                                                                                                                                                                                                                                                                                       |                                                                                                                                                                                                                                                                                                                                                                                                                                                                                                                                                                                                                                                                                                                                                                                                                                                                                                                                                                                                                                                                                                                                                                                                                                                                                                                                                                                                                                                                                                                                                                                                                                                                                                                                                                                                                                                                                                                                                                                                                                                                                                                                |                          |         |                            | -                                                                                                                                                                                                                                                                                                                                                                                                                                                                                                                                                                                                                                                                                                                                                                                                                                                                                                                                                                                                                                                                                                                                                                                                                                                                                                                                                                                                                                                                                                                                                                                                                                                                                                                                                                                                                                                                                                                                                                                                                                                                                                                              |
|                                           | Martingaritic                                                                                                                                                                                                                                                                                                                                                                                                                                                                                                                                                                                                                                                                                                                                                                                                                                                                                                                                                                                                                                                                                                                                                                                                                                                                                                                                                                                                                                                                                                                                                                                                                                                                                                                                                                                                                                                                                                                                                                                                                                                                                                                  | Conser      | Total their<br>Brightele has                                                                                                                                                                                                                                                                                                                                                                                                                                                                                                                                                                                                                                                                                                                                                                                                                                                                                                                                                                                                                                                                                                                                                                                                                                                                                                                                                                                                                                                                                                                                                                                                                                                                                                                                                                                                                                                                                                                                                                                                                                                                                                   | tree o                                                                                                                                                                                                                                                                                                                                                                                                                                                                                                                                                                                                                                                                                                                                                                                                                                                                                                                                                                                                                                                                                                                                                                                                                                                                                                                                                                                                                                                                                                                                                                                                                                                                                                                                                                                                                                                                                                                                                                                                                                                                                                                         | Diguest Tatura           | Age     | Lampings                   | Squators                                                                                                                                                                                                                                                                                                                                                                                                                                                                                                                                                                                                                                                                                                                                                                                                                                                                                                                                                                                                                                                                                                                                                                                                                                                                                                                                                                                                                                                                                                                                                                                                                                                                                                                                                                                                                                                                                                                                                                                                                                                                                                                       |
| 51.760                                    |                                                                                                                                                                                                                                                                                                                                                                                                                                                                                                                                                                                                                                                                                                                                                                                                                                                                                                                                                                                                                                                                                                                                                                                                                                                                                                                                                                                                                                                                                                                                                                                                                                                                                                                                                                                                                                                                                                                                                                                                                                                                                                                                | HAPL        | Wateh No.                                                                                                                                                                                                                                                                                                                                                                                                                                                                                                                                                                                                                                                                                                                                                                                                                                                                                                                                                                                                                                                                                                                                                                                                                                                                                                                                                                                                                                                                                                                                                                                                                                                                                                                                                                                                                                                                                                                                                                                                                                                                                                                      |                                                                                                                                                                                                                                                                                                                                                                                                                                                                                                                                                                                                                                                                                                                                                                                                                                                                                                                                                                                                                                                                                                                                                                                                                                                                                                                                                                                                                                                                                                                                                                                                                                                                                                                                                                                                                                                                                                                                                                                                                                                                                                                                |                          |         |                            | MAL CAL                                                                                                                                                                                                                                                                                                                                                                                                                                                                                                                                                                                                                                                                                                                                                                                                                                                                                                                                                                                                                                                                                                                                                                                                                                                                                                                                                                                                                                                                                                                                                                                                                                                                                                                                                                                                                                                                                                                                                                                                                                                                                                                        |
| 21.00                                     | Marin                                                                                                                                                                                                                                                                                                                                                                                                                                                                                                                                                                                                                                                                                                                                                                                                                                                                                                                                                                                                                                                                                                                                                                                                                                                                                                                                                                                                                                                                                                                                                                                                                                                                                                                                                                                                                                                                                                                                                                                                                                                                                                                          | HAPT<br>F   | This is bath                                                                                                                                                                                                                                                                                                                                                                                                                                                                                                                                                                                                                                                                                                                                                                                                                                                                                                                                                                                                                                                                                                                                                                                                                                                                                                                                                                                                                                                                                                                                                                                                                                                                                                                                                                                                                                                                                                                                                                                                                                                                                                                   | real and the state of the state of                                                                                                                                                                                                                                                                                                                                                                                                                                                                                                                                                                                                                                                                                                                                                                                                                                                                                                                                                                                                                                                                                                                                                                                                                                                                                                                                                                                                                                                                                                                                                                                                                                                                                                                                                                                                                                                                                                                                                                                                                                                                                             | ri samme                 |         |                            |                                                                                                                                                                                                                                                                                                                                                                                                                                                                                                                                                                                                                                                                                                                                                                                                                                                                                                                                                                                                                                                                                                                                                                                                                                                                                                                                                                                                                                                                                                                                                                                                                                                                                                                                                                                                                                                                                                                                                                                                                                                                                                                                |
| 21.000                                    | Marin                                                                                                                                                                                                                                                                                                                                                                                                                                                                                                                                                                                                                                                                                                                                                                                                                                                                                                                                                                                                                                                                                                                                                                                                                                                                                                                                                                                                                                                                                                                                                                                                                                                                                                                                                                                                                                                                                                                                                                                                                                                                                                                          | HAPT<br>F   | This is bath                                                                                                                                                                                                                                                                                                                                                                                                                                                                                                                                                                                                                                                                                                                                                                                                                                                                                                                                                                                                                                                                                                                                                                                                                                                                                                                                                                                                                                                                                                                                                                                                                                                                                                                                                                                                                                                                                                                                                                                                                                                                                                                   |                                                                                                                                                                                                                                                                                                                                                                                                                                                                                                                                                                                                                                                                                                                                                                                                                                                                                                                                                                                                                                                                                                                                                                                                                                                                                                                                                                                                                                                                                                                                                                                                                                                                                                                                                                                                                                                                                                                                                                                                                                                                                                                                | ri samme                 | 577     |                            |                                                                                                                                                                                                                                                                                                                                                                                                                                                                                                                                                                                                                                                                                                                                                                                                                                                                                                                                                                                                                                                                                                                                                                                                                                                                                                                                                                                                                                                                                                                                                                                                                                                                                                                                                                                                                                                                                                                                                                                                                                                                                                                                |
| 31 Mil                                    | Marie<br>De et le sons<br>Se C.<br>Co C. Pedgeda                                                                                                                                                                                                                                                                                                                                                                                                                                                                                                                                                                                                                                                                                                                                                                                                                                                                                                                                                                                                                                                                                                                                                                                                                                                                                                                                                                                                                                                                                                                                                                                                                                                                                                                                                                                                                                                                                                                                                                                                                                                                               | 76 Y        | Hotels No. (1) And And Andrew Art | A STATE OF THE STA | Change and               | 577     | A STATE OF                 | W.G.                                                                                                                                                                                                                                                                                                                                                                                                                                                                                                                                                                                                                                                                                                                                                                                                                                                                                                                                                                                                                                                                                                                                                                                                                                                                                                                                                                                                                                                                                                                                                                                                                                                                                                                                                                                                                                                                                                                                                                                                                                                                                                                           |
| 3 40                                      | Name  Distribution  S. B. C.  Vir C. (Edge)  D. V. (Const.)  C. B. (Verge)                                                                                                                                                                                                                                                                                                                                                                                                                                                                                                                                                                                                                                                                                                                                                                                                                                                                                                                                                                                                                                                                                                                                                                                                                                                                                                                                                                                                                                                                                                                                                                                                                                                                                                                                                                                                                                                                                                                                                                                                                                                     | /// //      | Monte No.  Charles Tages  Charles Ta | And the second s | di somme                 | 577     | A STATE OF                 | Comments of the Comments of th |
| 51 Min                                    | Autoria<br>Salatikanan<br>Salatikanan<br>Salatikanan<br>Salatikanan<br>Calatikanan<br>Salatikanan                                                                                                                                                                                                                                                                                                                                                                                                                                                                                                                                                                                                                                                                                                                                                                                                                                                                                                                                                                                                                                                                                                                                                                                                                                                                                                                                                                                                                                                                                                                                                                                                                                                                                                                                                                                                                                                                                                                                                                                                                              | 76 V        | Hotels to  The and the first                                                                                                                                                                                                                                                                                                                                                                                                                                                                                                                                                                                                                                                                                                                                                                                                                                                                                                                                                                                                                                                                                                                                                                                                                                                                                                                                                                                                                                                                                                                                                                                                                                                                                                                                                                                                                                                                                                                                                                                                         | And the second s | Changes -                | 577     | Today                      | Comments of the Comments of th |
| 31 Ma                                     | Santham<br>Santham<br>Santham<br>Santham<br>Santham<br>Santham<br>Santham                                                                                                                                                                                                                                                                                                                                                                                                                                                                                                                                                                                                                                                                                                                                                                                                                                                                                                                                                                                                                                                                                                                                                                                                                                                                                                                                                                                                                                                                                                                                                                                                                                                                                                                                                                                                                                                                                                                                                                                                                                                      | /6 / F      | Marie No. 10 April 10 | And an analysis of the same of | Changes -                | 577     | Today                      | Comments of the Comments of th |
| 1 4 3 b 5 d 7 m                           | Acceptance of the Control of the Con | /6 / F      | Muster Same  The Part of The P | And the second of the second o | Channes .                | かりない    | Taylor<br>Taylor<br>Taylor | Comments of the Comments of th |
| 1 A 3 L 3 L 3 L 3 L 3 L 3 L 3 L 3 L 3 L 3 | Santham<br>Santham<br>Santham<br>Santham<br>Santham<br>Santham<br>Santham                                                                                                                                                                                                                                                                                                                                                                                                                                                                                                                                                                                                                                                                                                                                                                                                                                                                                                                                                                                                                                                                                                                                                                                                                                                                                                                                                                                                                                                                                                                                                                                                                                                                                                                                                                                                                                                                                                                                                                                                                                                      | JAPA        | Mutate to  Table - Table  Table  Table - Table  Table - Table  Table - Table  Table - Table  Tab | And an analysis of the same of | Character and the second | かりから    | Taylor<br>Taylor<br>Taylor |                                                                                                                                                                                                                                                                                                                                                                                                                                                                                                                                                                                                                                                                                                                                                                                                                                                                                                                                                                                                                                                                                                                                                                                                                                                                                                                                                                                                                                                                                                                                                                                                                                                                                                                                                                                                                                                                                                                                                                                                                                                                                                                                |