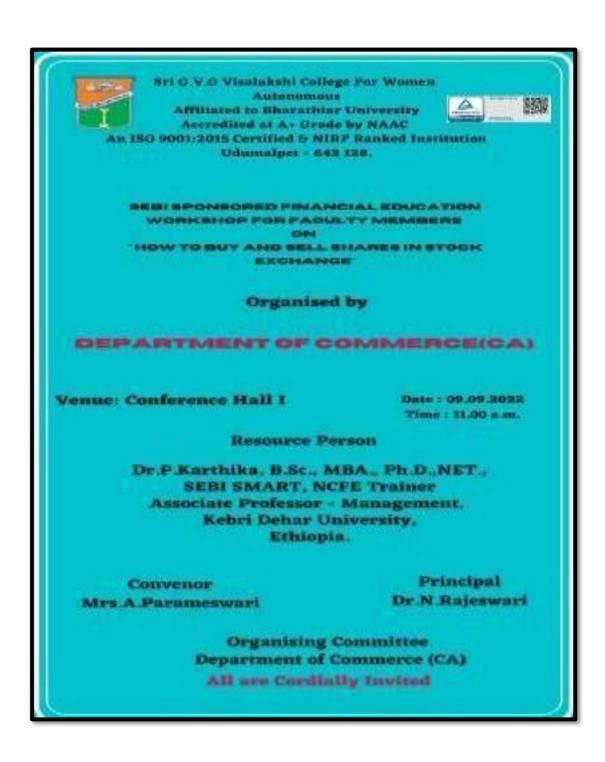

2.SEBI Sponsored financial education workshop for faculty members on "How to buy and sell shares in stock exchange"

# Report

| - 8     | Bri G. V. G. Visalakehi College For Women<br>(Antonomorus)                                                            |
|---------|-----------------------------------------------------------------------------------------------------------------------|
|         | (Andonomorus) to Analisation                                                                                          |
| Lepo    | estace and by commence company                                                                                        |
| Danne   | 1 of the RERT Romenged Tinancial Educa                                                                                |
| L       | orkshop tog taculty Members                                                                                           |
| -       | orkshop tog taculty Members                                                                                           |
|         | low to bruy and Rell Shares in Stock Exch                                                                             |
| D-4 :   | 70 40 3-33 Tinus 11:00 a.m.                                                                                           |
| Dau -   | 09.09.2022 Time: 11.00 a.m. Venue: Conference Hall I                                                                  |
|         |                                                                                                                       |
| De      | partment of Communica (CA) of Sri G.V. Cr Vis                                                                         |
| Lallea  | e tox klonien Udunial pet Unganisele a                                                                                |
| Ser.    | Sponeoged financial Education Workshop to Members on "How to bruy and Sell Sha                                        |
| in Ste  | ck fre hange " on 09 09 2022" at 11 00 am                                                                             |
| In G    | ondesence Hall 7                                                                                                      |
|         |                                                                                                                       |
| Head    | Mrs. A Paramerwari, Assistant Professon of Commerce (CA) welcomed and Introd                                          |
| + 600   | Resource person, Dr. P. Karshika, SEBI Sme                                                                            |
| NCF     | Traines Associate Bofescos - Managen                                                                                  |
| Kebri   | Presonace person. Dr. P. Karthika. SEBI Sme<br>E Trainer Associate Brofesson - Managem<br>Dehas University, Ethiopia. |
|         |                                                                                                                       |
| West of | Resource person explained about.<br>Key takeaways of the session.                                                     |
|         |                                                                                                                       |
|         | to the procedure for opening demand account                                                                           |
|         | + Live demonstration of Screenes. Com in                                                                              |
| -       | * Live demonstration of Screenes. Com int                                                                             |
| 31      | * How to Place bree back                                                                                              |
| 1.0     | * How to place self order<br>* other Sources of avenue for invest                                                     |
| _       |                                                                                                                       |