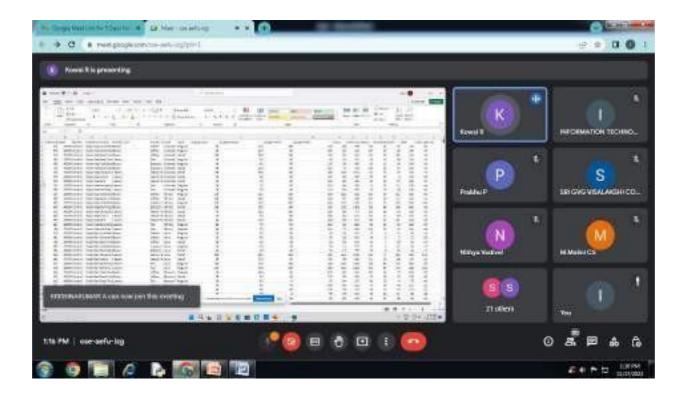

#### Data Science & AI-ML-DL

• Introduction to Data Science

- What is Artificial Intelligence
- Introduction to Machine Learning
- Methods of Machine Learning (Supervised learning, Unsupervised Learning Reinforcement Learning)
- Introduction to Deep Learning
- Comparison of ML and DL
- Applications of DL

#### **Attendance Sheet**

**Number of Beneficiaries: 177** 