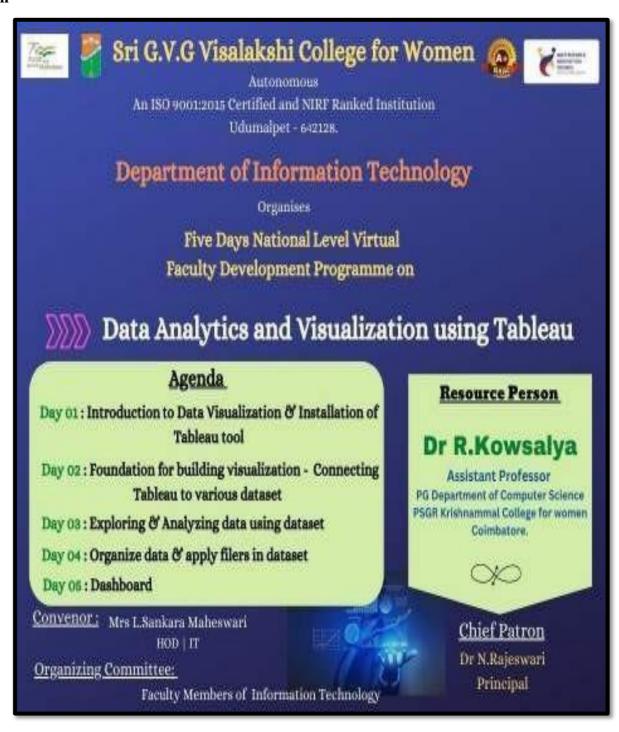

# **Faculty Development cell conducted (2022-2023)**

|          | Teaching Faculty               |                                                                                                                  |                      |  |  |  |
|----------|--------------------------------|------------------------------------------------------------------------------------------------------------------|----------------------|--|--|--|
| S.N<br>o | Date                           | Topic                                                                                                            | No. of Beneficiaries |  |  |  |
| 1        | 11-08-2022                     | Unave Marunthu Marunte Unavu                                                                                     | 76                   |  |  |  |
| 2        | 09-09-2022                     | SEBI Sponsored financial education workshop for faculty members on "How tobuy and sell shares in stock exchange" | 52                   |  |  |  |
|          | 20-09-2022                     | Power of Positivity - Change the way you Think                                                                   | 62                   |  |  |  |
| 3        | to<br>21-09-2022               | Power of Positivity - Change the way you Think                                                                   | 62                   |  |  |  |
| 4        | 19-11-2022                     | Stress Relief Therapy                                                                                            | 110                  |  |  |  |
| 5        | 14-11-2022<br>to<br>18-11-2022 | National Level Virtual development programme on "Data Analytics and Visualization using Tableau"                 | 212                  |  |  |  |
| 6        | 04-01-2023                     | Training programme forConsultancy on FTIR Spectral Analysis and Interpretation of data                           | 10                   |  |  |  |
| 7        | 17-07-2023<br>to<br>21-07-2023 | Machine Learning for DataScience                                                                                 | 177                  |  |  |  |
| 8        | 06-12-2022                     | Workshop for Lab Assistantson "Debugging, Trouble Shooting and Computerized Stock Maintenance"                   | 11                   |  |  |  |
| 9        | 26-01-2023                     | One day hands on training onBioinstrumentation for Lab Technician                                                | 1                    |  |  |  |
| 10       | 31-03-2023                     | Hands on training for Laboratory Burner Service                                                                  | 9                    |  |  |  |